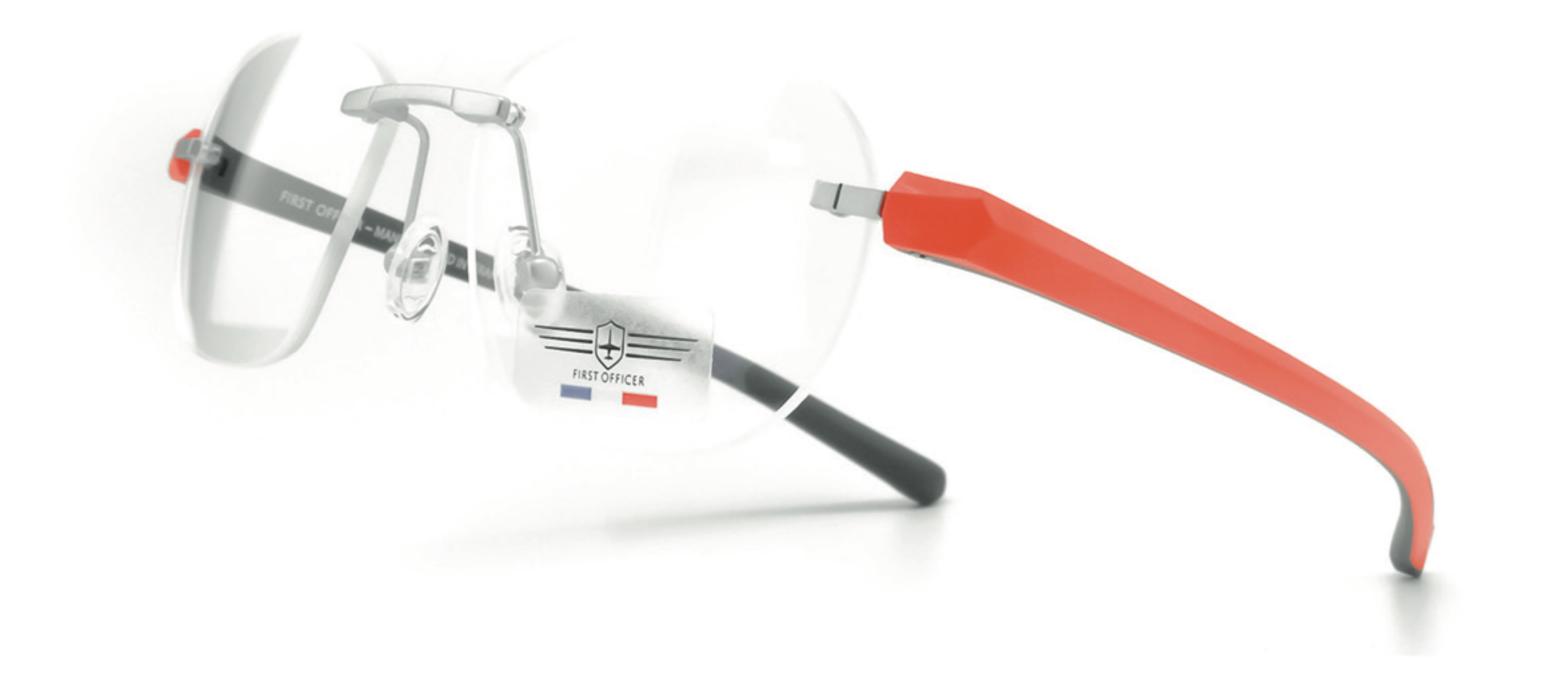

piece

Espiga

Galvanisation Galvanization Galvanización

Ruthénium

Ruthenium

Branche en élastomère Temple in elastomer Parte superior de elastómero

NOIR - ROUGE C21

BLACK - RED NEGRO - ROJO







INJECTION - INJECTED - INVECCIÓN

Mod: FOUGA 178 Mod: FOUGA 178 M

56 17 143 52 🗆 17 143





| Tenon<br>End piece<br>Espiga |
|------------------------------|
|                              |











NOIR - ROUGE BLACK - RED NEGRO - ROJO **ORANGE - GRIS** ORANGE - GREY NARANJA - GRIS C23

C24

VERT DUCK - VERT ACIDE DUCK GREEN - ACID GREEN VERDE PATO - VERDI ACIDO TERRE - CARAMEL BROWN - CARAMEL MARRON - CARAMELO

Ruthénium Ruthenium Rutenio Palladium Palladium Paladio Ruthénium

Ruthenium Rutenio Palladium Palladium

Paladio



### JET A1 SERIE

Monture percée, branches en élastomère.





" Everywhere for every man..."







































| Mod: JT11 | 52 🗆 18 143 |                          |                              | INJECTION                                       | I - INJECTED - INYECCIÓN                                                     |
|-----------|-------------|--------------------------|------------------------------|-------------------------------------------------|------------------------------------------------------------------------------|
|           |             | Pont<br>Bridge<br>Puente | Tenon<br>End piece<br>Espiga | Galvanisation<br>Galvanization<br>Galvanización | Branche en élastomère<br>Temple in elastomer<br>Parte superior de elastómero |
|           |             |                          |