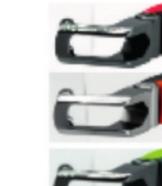

## FOUGA SERIE

Monture percée, branches en élastomère.

Mod: FOUGA 171 53 17 143 INJECTION - INJECTED - INVECCIÓN Galvanisation Branche en élastomère Pont Tenon Bridge Galvanization End piece Temple in elastomer Parte superior de elastómero Galvanización Puente Espiga Ruthénium NOIR BLACK NEGRO C01 Ruthenium ED Œ Rutenio