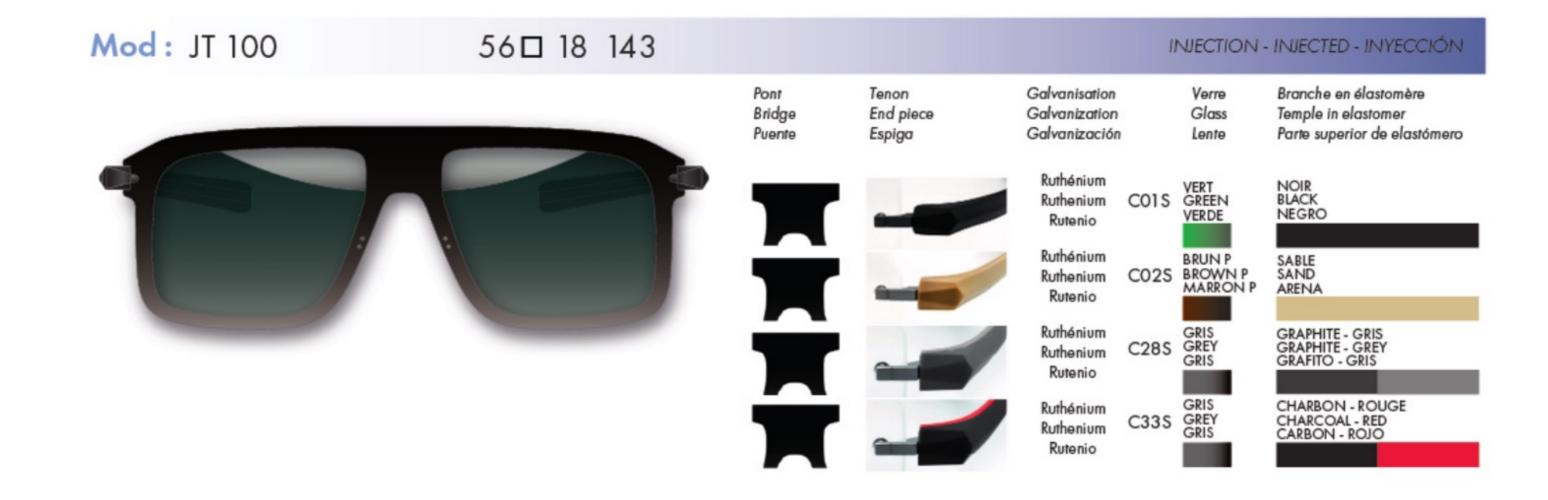

### JET A1 SERIE

Monture percée, branches en élastomère.

" Everywhere for every man..."

| Mod: JT11 | 52 🗆 18 143 |                          |                              | INJECTION                                       | I - INJECTED - INYECCIÓN                                                     |
|-----------|-------------|--------------------------|------------------------------|-------------------------------------------------|------------------------------------------------------------------------------|
|           |             | Pont<br>Bridge<br>Puente | Tenon<br>End piece<br>Espiga | Galvanisation<br>Galvanization<br>Galvanización | Branche en élastomère<br>Temple in elastomer<br>Parte superior de elastómero |
|           |             |                          |                              | Ruthénium<br>Ruthenium C3<br>Rutenio            | CHARBON - ROUGE<br>CHARCOAL - RED<br>CARBON - ROJO                           |
|           |             |                          |                              | Palladium<br>Palladium C2<br>Paladio            | NARANJA - GRAFITO                                                            |
|           |             |                          |                              | Palladium<br>Palladium C3<br>Paladio            | BLEU DENIM - CARAMEL<br>O DENIM BLUE - CARAMEL<br>AZUL VACQUERO - CARAMELO   |
|           | 2           |                          | _                            | Ruthénium<br>Ruthenium C2<br>Rutenio            | GRAPHITE - GRIS<br>GRAPHITE - GREY<br>GRAFITO - GRIS                         |
|           | 6           |                          |                              |                                                 |                                                                              |
|           |             |                          |                              |                                                 |                                                                              |