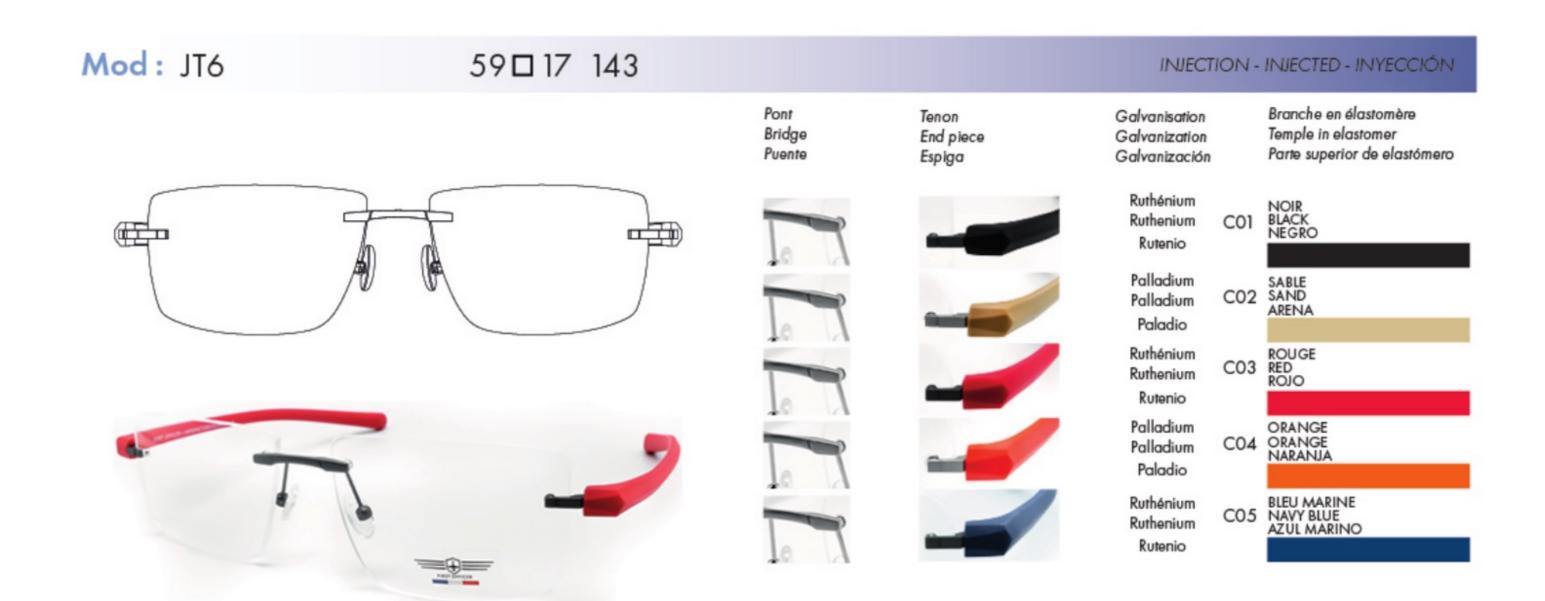

### JET A1 SERIE

Monture percée, branches en élastomère.

" Everywhere for every man..."

| Mod: JT11 | 52 🗆 18 143 |                          |                              | INJECTION                                       | I - INJECTED - INYECCIÓN                                                     |
|-----------|-------------|--------------------------|------------------------------|-------------------------------------------------|------------------------------------------------------------------------------|
|           |             | Pont<br>Bridge<br>Puente | Tenon<br>End piece<br>Espiga | Galvanisation<br>Galvanization<br>Galvanización | Branche en élastomère<br>Temple in elastomer<br>Parte superior de elastómero |
|           |             |                          |                              | Ruthénium<br>Ruthenium C3<br>Rutenio            | CHARBON - ROUGE<br>CHARCOAL - RED<br>CARBON - ROJO                           |
|           |             |                          |                              | Palladium<br>Palladium C2<br>Paladio            | NARANJA - GRAFITO                                                            |
|           |             |                          |                              | Palladium<br>Palladium C3<br>Paladio            | BLEU DENIM - CARAMEL<br>O DENIM BLUE - CARAMEL<br>AZUL VACQUERO - CARAMELO   |
|           | 2           |                          | _                            | Ruthénium<br>Ruthenium C2<br>Rutenio            | GRAPHITE - GRIS<br>GRAPHITE - GREY<br>GRAFITO - GRIS                         |
|           | 6           |                          |                              |                                                 |                                                                              |
|           |             |                          |                              |                                                 |                                                                              |

| Palladium<br>Palladium<br>Paladio | C02 | SABLE<br>SAND<br>ARENA                                                  |
|-----------------------------------|-----|-------------------------------------------------------------------------|
| Noir<br>Black<br>Negro            | C03 | ROUGE<br>RED<br>ROJO                                                    |
| Palladium<br>Palladium<br>Paladio | C30 | BLEU DENIM - CARAMEL<br>DENIM BLUE - CARAMEL<br>AZUL VAQUERO - CARAMELO |
| Palladium<br>Palladium<br>Paladio | C22 | ORANGE - GRIS<br>ORANGE - GREY<br>NARANJA - GRIS                        |