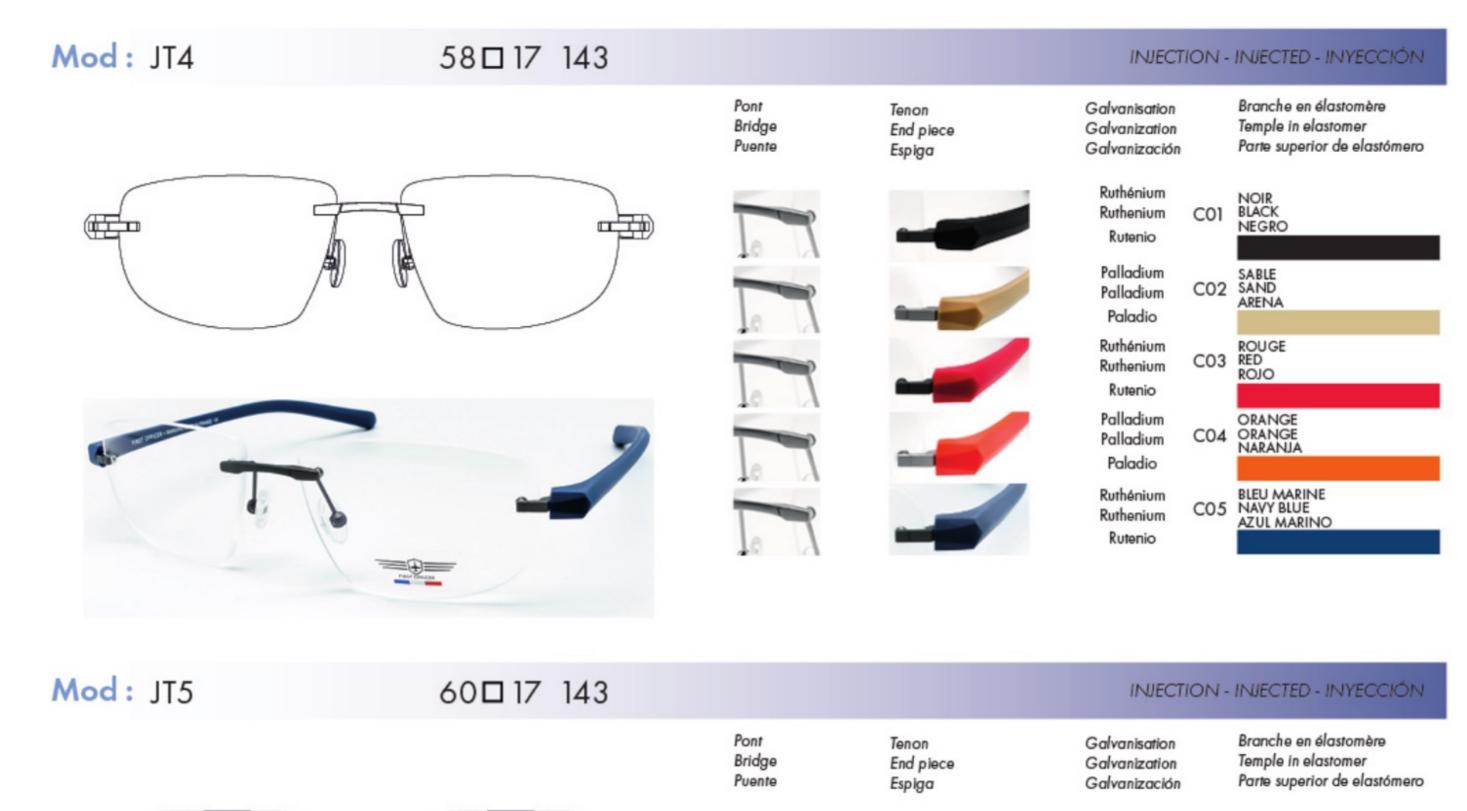

Bridge

Puente

Pont

Bridge

Puente

End piece

Espiga

Galvanisation Galvanization Galvanización

Ruthénium

Ruthenium

Branche en élastomère Temple in elastomer Parte superior de elastómero

NOIR - ROUGE C21

BLACK - RED NEGRO - ROJO

INJECTION - INJECTED - INVECCIÓN

Mod: FOUGA 178 Mod: FOUGA 178 M

56 17 143 52 🗆 17 143

| Tenon<br>End piece<br>Espiga |
|------------------------------|
|                              |

NOIR - ROUGE BLACK - RED NEGRO - ROJO **ORANGE - GRIS** ORANGE - GREY NARANJA - GRIS C23

C24

VERT DUCK - VERT ACIDE DUCK GREEN - ACID GREEN VERDE PATO - VERDI ACIDO TERRE - CARAMEL BROWN - CARAMEL MARRON - CARAMELO

Ruthénium Ruthenium Rutenio Palladium Palladium Paladio Ruthénium

Ruthenium Rutenio Palladium Palladium

Paladio