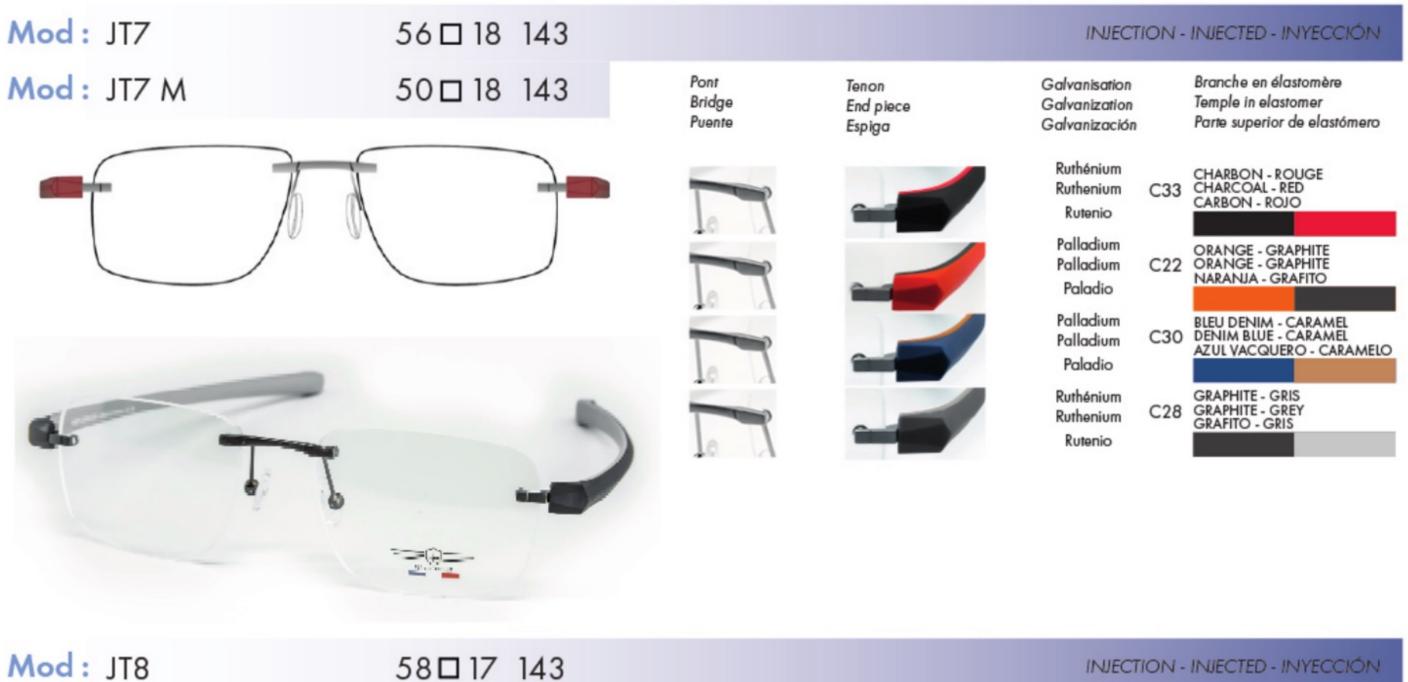

### JET A1 SERIE

Monture percée, branches en élastomère.

" Everywhere for every man..."

| Mod: JT11 | 52 🗆 18 143 |                          |                              | INJECTION                                       | I - INJECTED - INYECCIÓN                                                     |
|-----------|-------------|--------------------------|------------------------------|-------------------------------------------------|------------------------------------------------------------------------------|
|           |             | Pont<br>Bridge<br>Puente | Tenon<br>End piece<br>Espiga | Galvanisation<br>Galvanization<br>Galvanización | Branche en élastomère<br>Temple in elastomer<br>Parte superior de elastómero |
|           |             |                          |                              | Ruthénium<br>Ruthenium C3<br>Rutenio            | CHARBON - ROUGE<br>CHARCOAL - RED<br>CARBON - ROJO                           |
|           |             |                          |                              | Palladium<br>Palladium C2<br>Paladio            | NARANJA - GRAFITO                                                            |
|           |             |                          |                              | Palladium<br>Palladium C3<br>Paladio            | BLEU DENIM - CARAMEL<br>O DENIM BLUE - CARAMEL<br>AZUL VACQUERO - CARAMELO   |
|           | 2           |                          | _                            | Ruthénium<br>Ruthenium C2<br>Rutenio            | GRAPHITE - GRIS<br>GRAPHITE - GREY<br>GRAFITO - GRIS                         |
|           | 6           |                          |                              |                                                 |                                                                              |
|           |             |                          |                              |                                                 |                                                                              |