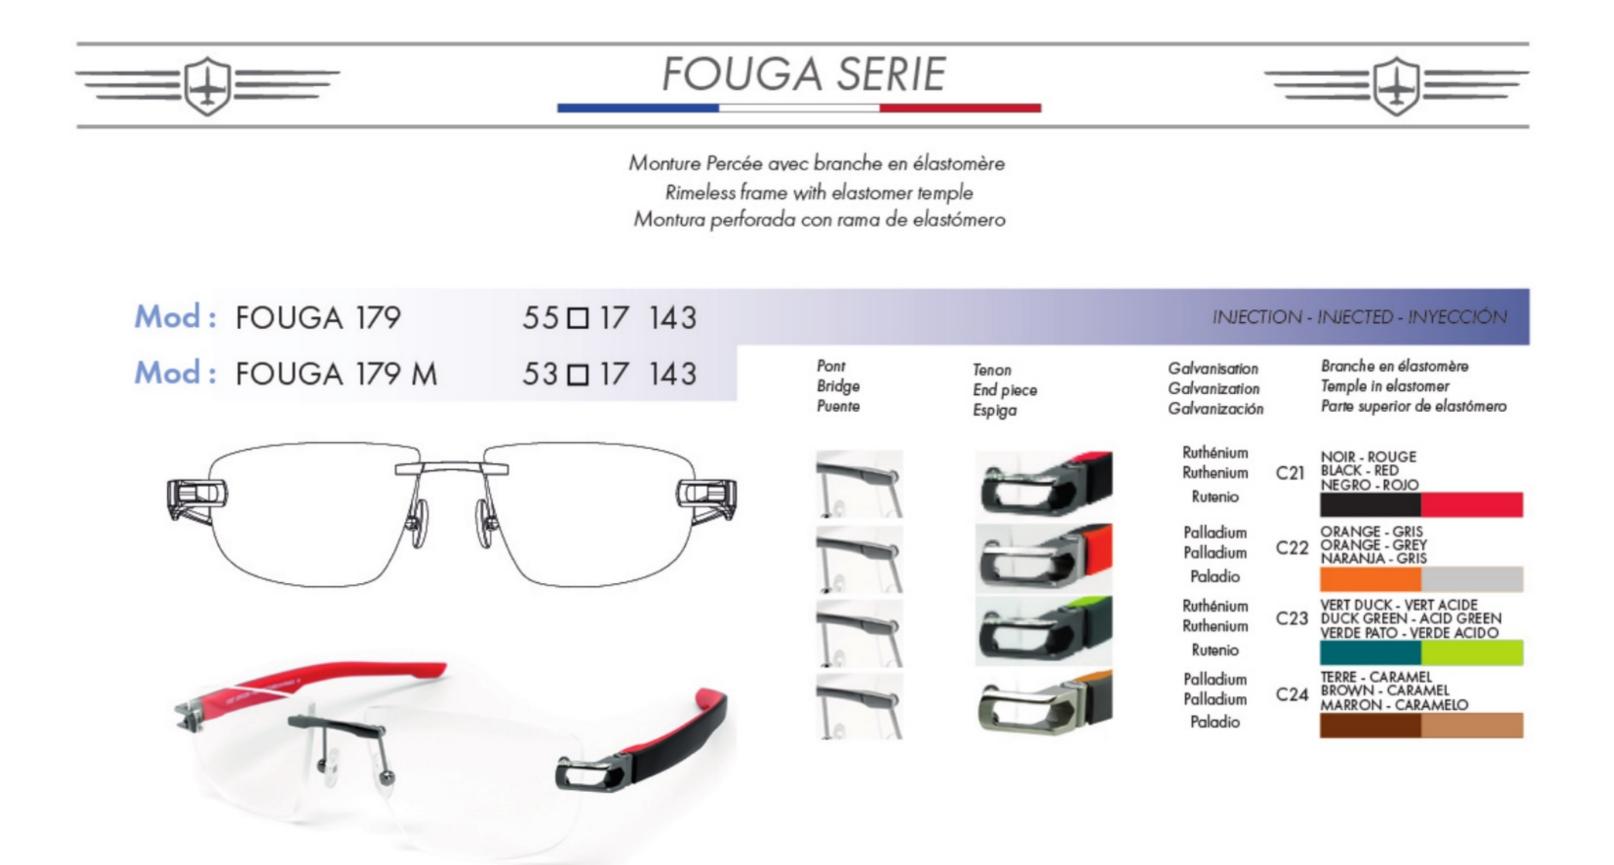

Ruthénium

Ruthenium

Branche en élastomère Temple in elastomer Parte superior de elastómero

NOIR - ROUGE C21

BLACK - RED NEGRO - ROJO

INJECTION - INJECTED - INVECCIÓN

Mod: FOUGA 178 Mod: FOUGA 178 M

56 17 143 52 🗆 17 143

| Tenon<br>End piece<br>Espiga |
|------------------------------|
|                              |

NOIR - ROUGE BLACK - RED NEGRO - ROJO **ORANGE - GRIS** ORANGE - GREY NARANJA - GRIS C23

C24

VERT DUCK - VERT ACIDE DUCK GREEN - ACID GREEN VERDE PATO - VERDI ACIDO TERRE - CARAMEL BROWN - CARAMEL MARRON - CARAMELO

Ruthénium Ruthenium Rutenio Palladium Palladium Paladio Ruthénium

Ruthenium Rutenio Palladium Palladium

Paladio