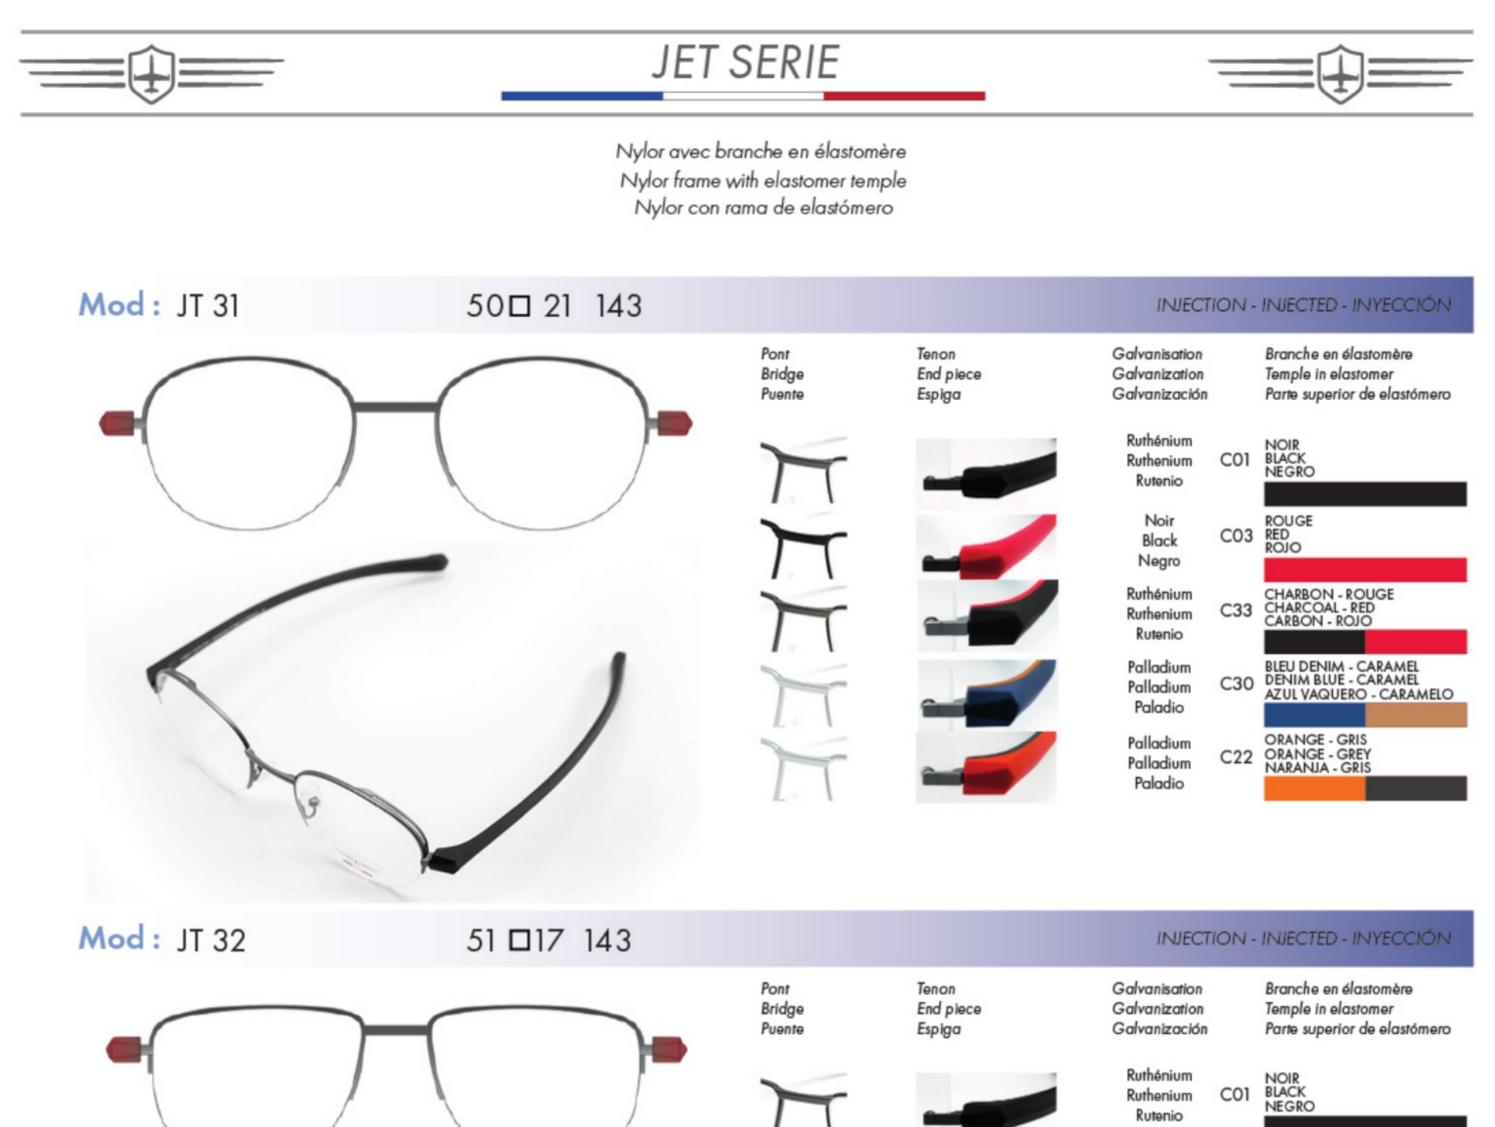

### JET A1 SERIE

Monture percée, branches en élastomère.

" Everywhere for every man..."

| Mod: JT11 | 52 🗆 18 143 |                          |                              | INJECTION                                       | I - INJECTED - INYECCIÓN                                                     |
|-----------|-------------|--------------------------|------------------------------|-------------------------------------------------|------------------------------------------------------------------------------|
|           |             | Pont<br>Bridge<br>Puente | Tenon<br>End piece<br>Espiga | Galvanisation<br>Galvanization<br>Galvanización | Branche en élastomère<br>Temple in elastomer<br>Parte superior de elastómero |
|           |             |                          |                              | Ruthénium<br>Ruthenium C3<br>Rutenio            | CHARBON - ROUGE<br>CHARCOAL - RED<br>CARBON - ROJO                           |
|           |             |                          |                              | Palladium<br>Palladium C2<br>Paladio            | NARANJA - GRAFITO                                                            |
|           |             |                          |                              | Palladium<br>Palladium C3<br>Paladio            | BLEU DENIM - CARAMEL<br>O DENIM BLUE - CARAMEL<br>AZUL VACQUERO - CARAMELO   |
|           | 2           |                          | _                            | Ruthénium<br>Ruthenium C2<br>Rutenio            | GRAPHITE - GRIS<br>GRAPHITE - GREY<br>GRAFITO - GRIS                         |
|           | 6           |                          |                              |                                                 |                                                                              |
|           |             |                          |                              |                                                 |                                                                              |

| Palladium<br>Palladium<br>Paladio | C02 | SABLE<br>SAND<br>ARENA                                                  |
|-----------------------------------|-----|-------------------------------------------------------------------------|
| Noir<br>Black<br>Negro            | C03 | ROUGE<br>RED<br>ROJO                                                    |
| Palladium<br>Palladium<br>Paladio | C30 | BLEU DENIM - CARAMEL<br>DENIM BLUE - CARAMEL<br>AZUL VAQUERO - CARAMELO |
| Palladium<br>Palladium<br>Paladio | C22 | ORANGE - GRIS<br>ORANGE - GREY<br>NARANJA - GRIS                        |