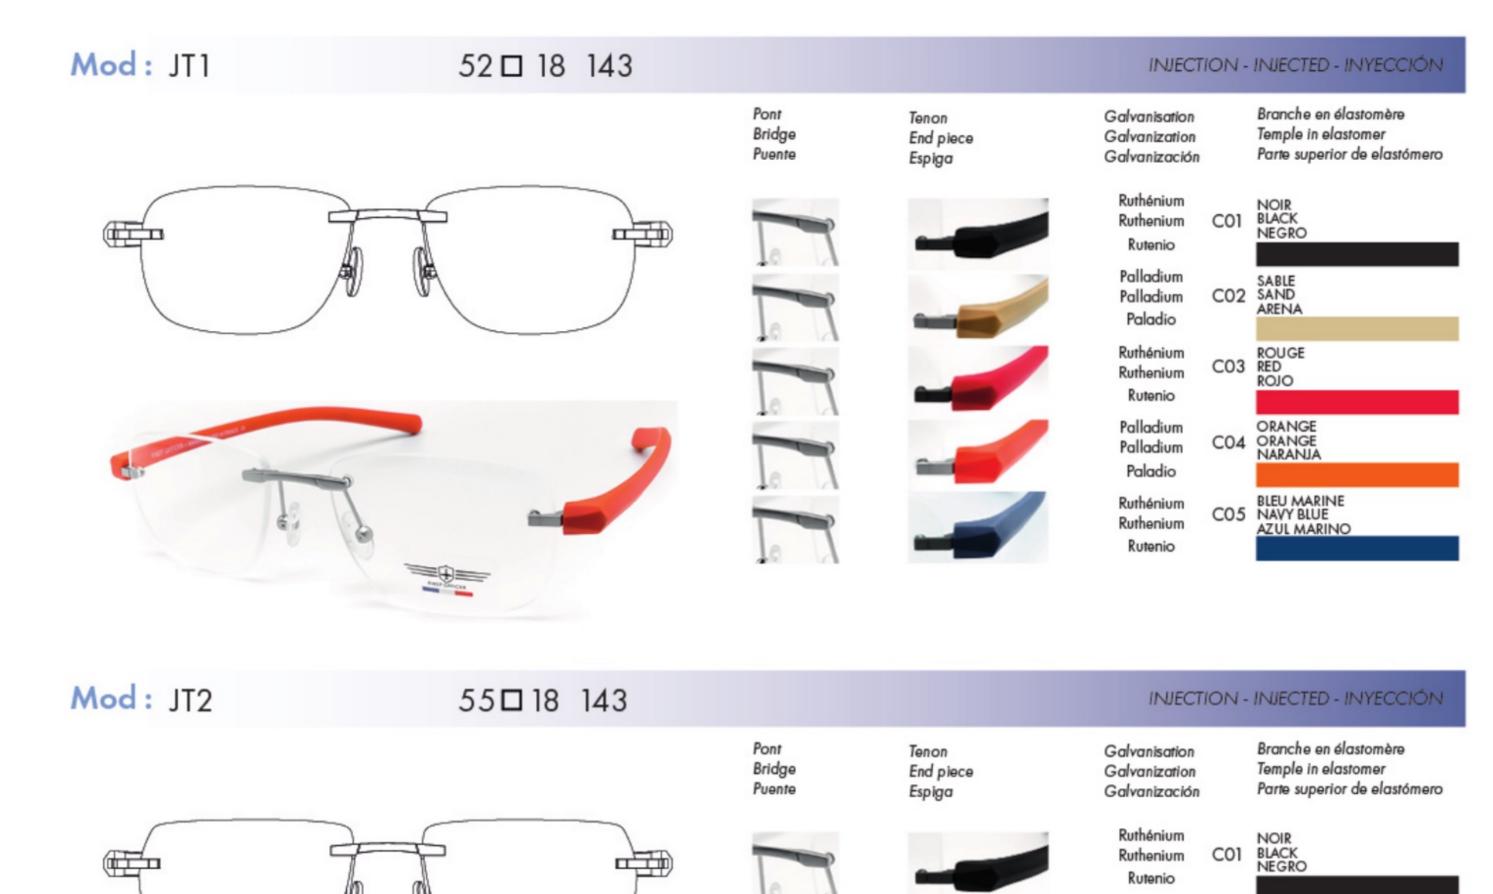

### JET A1 SERIE

Monture percée, branches en élastomère.

" Everywhere for every man..."

| Mod: JT11 | 52 🗆 18 143 |                          |                              | INJECTION                                       | I - INJECTED - INYECCIÓN                                                     |
|-----------|-------------|--------------------------|------------------------------|-------------------------------------------------|------------------------------------------------------------------------------|
|           |             | Pont<br>Bridge<br>Puente | Tenon<br>End piece<br>Espiga | Galvanisation<br>Galvanization<br>Galvanización | Branche en élastomère<br>Temple in elastomer<br>Parte superior de elastómero |
|           |             |                          |                              | Ruthénium<br>Ruthenium C3<br>Rutenio            | CHARBON - ROUGE<br>CHARCOAL - RED<br>CARBON - ROJO                           |
|           |             |                          |                              | Palladium<br>Palladium C2<br>Paladio            | NARANJA - GRAFITO                                                            |
|           |             |                          |                              | Palladium<br>Palladium C3<br>Paladio            | BLEU DENIM - CARAMEL<br>O DENIM BLUE - CARAMEL<br>AZUL VACQUERO - CARAMELO   |
|           | 2           |                          | _                            | Ruthénium<br>Ruthenium C2<br>Rutenio            | GRAPHITE - GRIS<br>GRAPHITE - GREY<br>GRAFITO - GRIS                         |
|           | 6           |                          |                              |                                                 |                                                                              |
|           |             |                          |                              |                                                 |                                                                              |

| Palladium<br>Palladium<br>Paladio | C02 | SABLE<br>SAND<br>ARENA                                                  |
|-----------------------------------|-----|-------------------------------------------------------------------------|
| Noir<br>Black<br>Negro            | C03 | ROUGE<br>RED<br>ROJO                                                    |
| Palladium<br>Palladium<br>Paladio | C30 | BLEU DENIM - CARAMEL<br>DENIM BLUE - CARAMEL<br>AZUL VAQUERO - CARAMELO |
| Palladium<br>Palladium<br>Paladio | C22 | ORANGE - GRIS<br>ORANGE - GREY<br>NARANJA - GRIS                        |