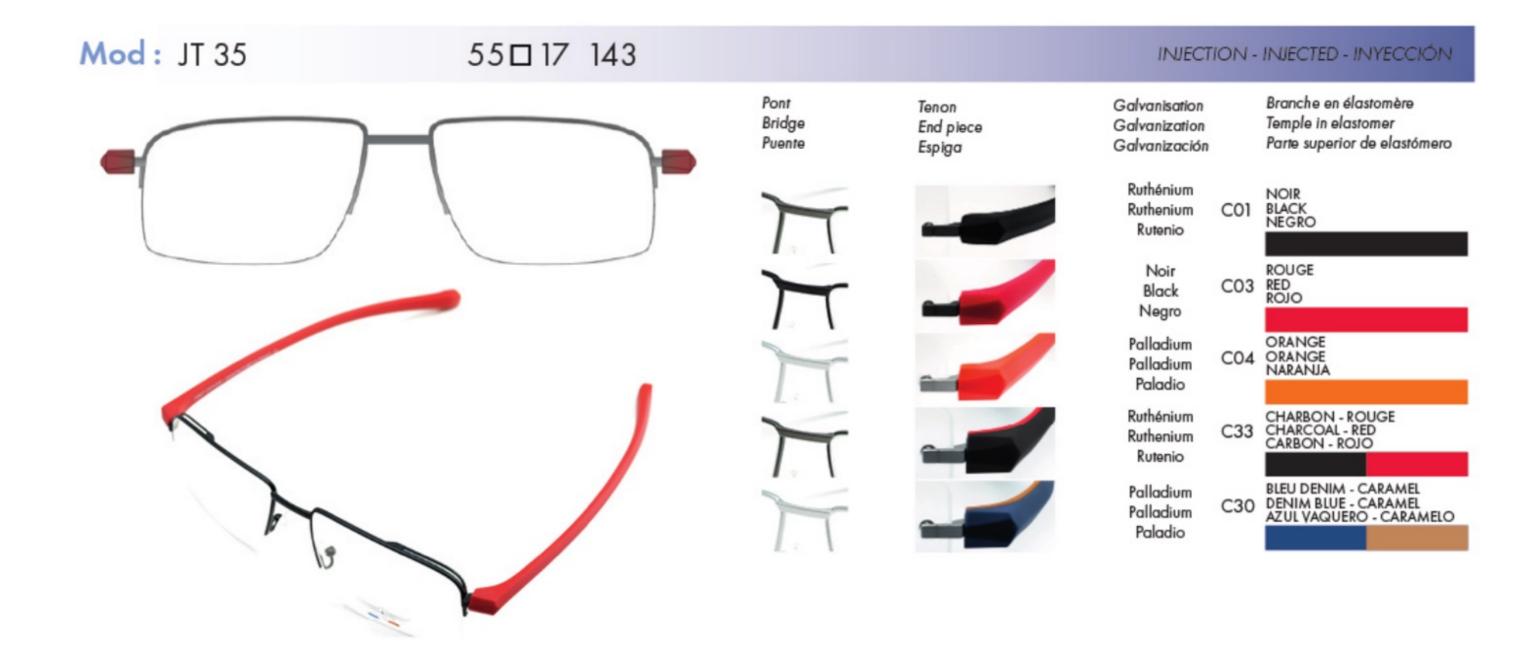

### JET A1 SERIE

Monture percée, branches en élastomère.

" Everywhere for every man..."

| Mod: JT11 | 52 🗆 18 143 |                          |                              | INJECTION                                       | I - INJECTED - INYECCIÓN                                                     |
|-----------|-------------|--------------------------|------------------------------|-------------------------------------------------|------------------------------------------------------------------------------|
|           |             | Pont<br>Bridge<br>Puente | Tenon<br>End piece<br>Espiga | Galvanisation<br>Galvanization<br>Galvanización | Branche en élastomère<br>Temple in elastomer<br>Parte superior de elastómero |
|           |             |                          |                              | Ruthénium<br>Ruthenium C3<br>Rutenio            | CHARBON - ROUGE<br>CHARCOAL - RED<br>CARBON - ROJO                           |
|           |             |                          |                              | Palladium<br>Palladium C2<br>Paladio            | NARANJA - GRAFITO                                                            |
|           |             |                          |                              | Palladium<br>Palladium C3<br>Paladio            | BLEU DENIM - CARAMEL<br>O DENIM BLUE - CARAMEL<br>AZUL VACQUERO - CARAMELO   |
|           | 2           |                          | _                            | Ruthénium<br>Ruthenium C2<br>Rutenio            | GRAPHITE - GRIS<br>GRAPHITE - GREY<br>GRAFITO - GRIS                         |
|           | 6           |                          |                              |                                                 |                                                                              |
|           |             |                          |                              |                                                 |                                                                              |

| Palladium<br>Palladium<br>Paladio | C02 | SABLE<br>SAND<br>ARENA                                                  |
|-----------------------------------|-----|-------------------------------------------------------------------------|
| Noir<br>Black<br>Negro            | C03 | ROUGE<br>RED<br>ROJO                                                    |
| Palladium<br>Palladium<br>Paladio | C30 | BLEU DENIM - CARAMEL<br>DENIM BLUE - CARAMEL<br>AZUL VAQUERO - CARAMELO |
| Palladium<br>Palladium<br>Paladio | C22 | ORANGE - GRIS<br>ORANGE - GREY<br>NARANJA - GRIS                        |