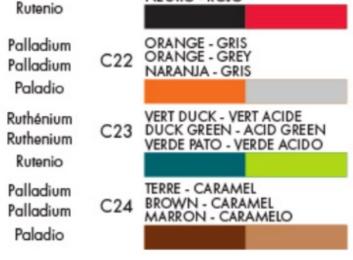

| Tenon<br>End piece<br>Espiga |
|------------------------------|
|                              |

NOIR - ROUGE BLACK - RED NEGRO - ROJO **ORANGE - GRIS** ORANGE - GREY NARANJA - GRIS C23

C24

VERT DUCK - VERT ACIDE DUCK GREEN - ACID GREEN VERDE PATO - VERDI ACIDO TERRE - CARAMEL BROWN - CARAMEL MARRON - CARAMELO