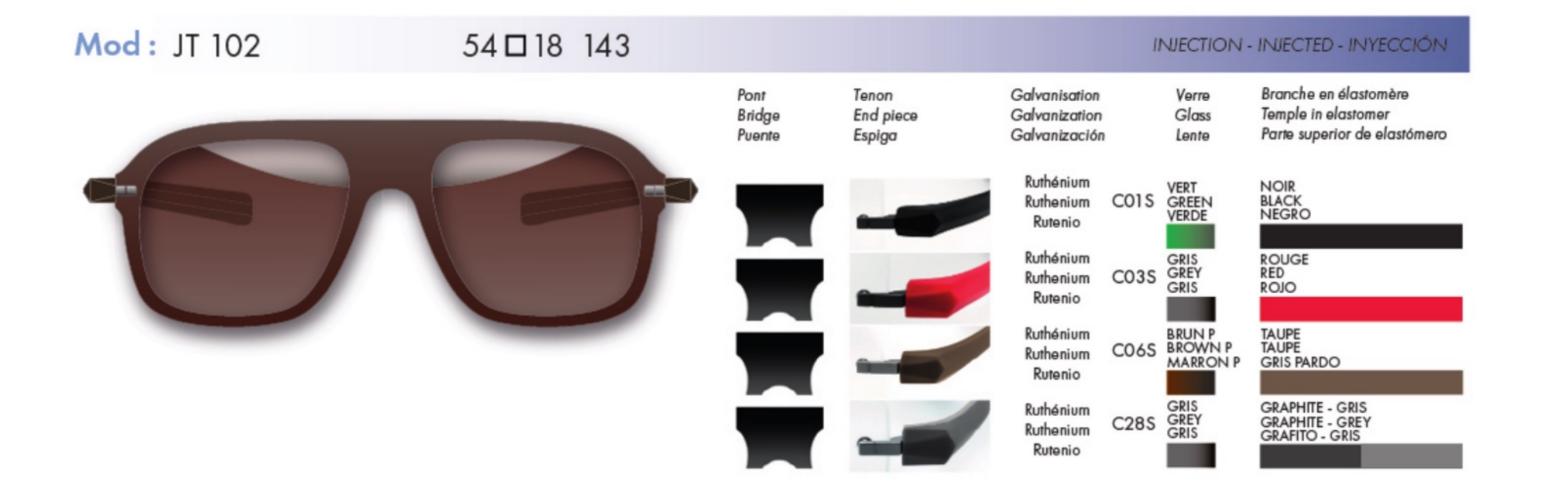

| Palladium<br>Palladium<br>Paladio | C02 | SABLE<br>SAND<br>ARENA                                                  |
|-----------------------------------|-----|-------------------------------------------------------------------------|
| Noir<br>Black<br>Negro            | C03 | ROUGE<br>RED<br>ROJO                                                    |
| Palladium<br>Palladium<br>Paladio | C30 | BLEU DENIM - CARAMEL<br>DENIM BLUE - CARAMEL<br>AZUL VAQUERO - CARAMELO |
| Palladium<br>Palladium<br>Paladio | C22 | ORANGE - GRIS<br>ORANGE - GREY<br>NARANJA - GRIS                        |