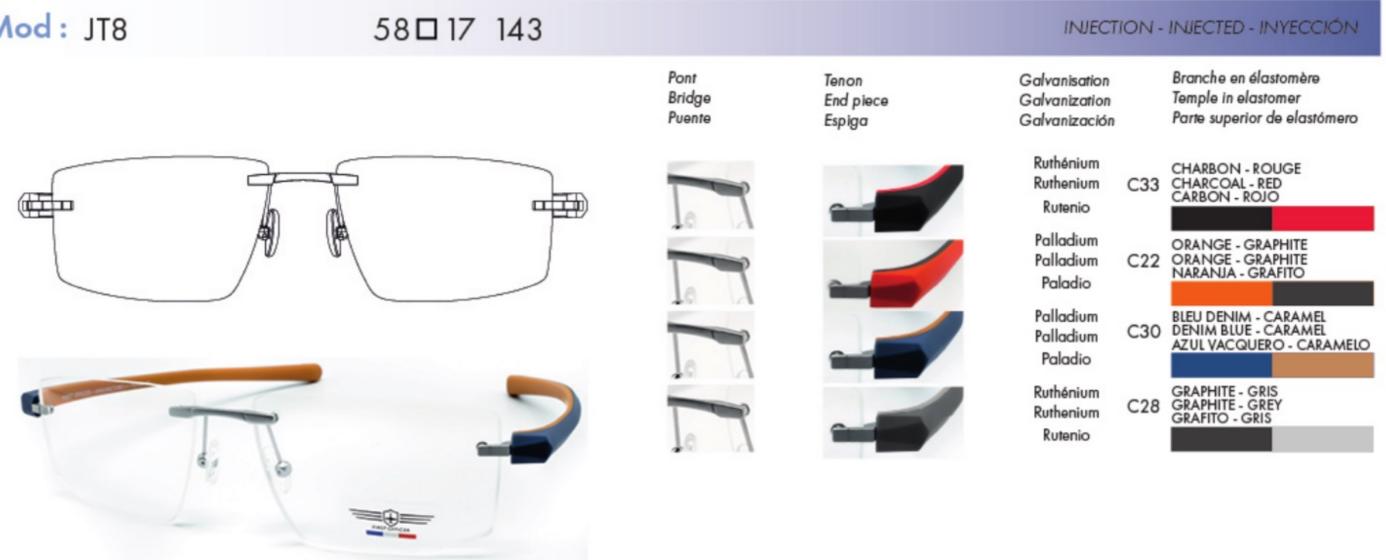

### JET A1 SERIE

Monture percée, branches en élastomère.

" Everywhere for every man..."

| Mod: JT11 | 52 🗆 18 143 |                          |                              | INJECTION                                       | I - INJECTED - INYECCIÓN                                                     |
|-----------|-------------|--------------------------|------------------------------|-------------------------------------------------|------------------------------------------------------------------------------|
|           |             | Pont<br>Bridge<br>Puente | Tenon<br>End piece<br>Espiga | Galvanisation<br>Galvanization<br>Galvanización | Branche en élastomère<br>Temple in elastomer<br>Parte superior de elastómero |
|           |             |                          |                              | Ruthénium<br>Ruthenium C3<br>Rutenio            | CHARBON - ROUGE<br>CHARCOAL - RED<br>CARBON - ROJO                           |
|           |             |                          |                              | Palladium<br>Palladium C2<br>Paladio            | NARANJA - GRAFITO                                                            |
|           |             |                          |                              | Palladium<br>Palladium C3<br>Paladio            | BLEU DENIM - CARAMEL<br>O DENIM BLUE - CARAMEL<br>AZUL VACQUERO - CARAMELO   |
|           | 2           |                          | _                            | Ruthénium<br>Ruthenium C2<br>Rutenio            | GRAPHITE - GRIS<br>GRAPHITE - GREY<br>GRAFITO - GRIS                         |
|           | 6           |                          |                              |                                                 |                                                                              |
|           |             |                          |                              |                                                 |                                                                              |