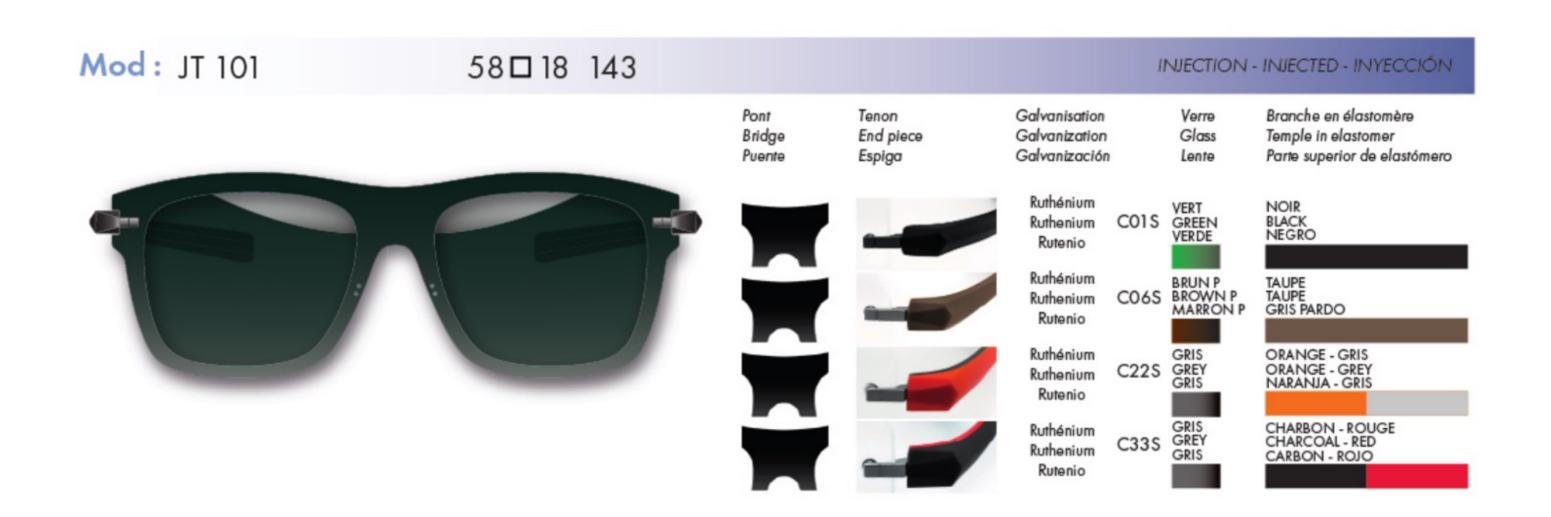

### JET A1 SERIE

Monture percée, branches en élastomère.

" Everywhere for every man..."

| Mod: JT11 | 52 🗆 18 143 |                          |                              | INJECTION                                       | I - INJECTED - INYECCIÓN                                                     |
|-----------|-------------|--------------------------|------------------------------|-------------------------------------------------|------------------------------------------------------------------------------|
|           |             | Pont<br>Bridge<br>Puente | Tenon<br>End piece<br>Espiga | Galvanisation<br>Galvanization<br>Galvanización | Branche en élastomère<br>Temple in elastomer<br>Parte superior de elastómero |
|           |             |                          |                              | Ruthénium<br>Ruthenium C3<br>Rutenio            | CHARBON - ROUGE<br>CHARCOAL - RED<br>CARBON - ROJO                           |
|           |             |                          |                              | Palladium<br>Palladium C2<br>Paladio            | NARANJA - GRAFITO                                                            |
|           |             |                          |                              | Palladium<br>Palladium C3<br>Paladio            | BLEU DENIM - CARAMEL<br>O DENIM BLUE - CARAMEL<br>AZUL VACQUERO - CARAMELO   |
|           | 2           |                          | _                            | Ruthénium<br>Ruthenium C2<br>Rutenio            | GRAPHITE - GRIS<br>GRAPHITE - GREY<br>GRAFITO - GRIS                         |
|           | 6           |                          |                              |                                                 |                                                                              |
|           |             |                          |                              |                                                 |                                                                              |