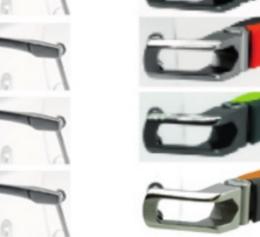

Ruthénium

Ruthenium

Branche en élastomère Temple in elastomer Parte superior de elastómero

NOIR - ROUGE C21

BLACK - RED NEGRO - ROJO

INJECTION - INJECTED - INVECCIÓN

Mod: FOUGA 178 Mod: FOUGA 178 M

56 17 143 52 🗆 17 143

| Tenon<br>End piece<br>Espiga |
|------------------------------|
|                              |

NOIR - ROUGE BLACK - RED NEGRO - ROJO **ORANGE - GRIS** ORANGE - GREY NARANJA - GRIS C23

C24

VERT DUCK - VERT ACIDE DUCK GREEN - ACID GREEN VERDE PATO - VERDI ACIDO TERRE - CARAMEL BROWN - CARAMEL MARRON - CARAMELO

Ruthénium Ruthenium Rutenio Palladium Palladium Paladio Ruthénium

Ruthenium Rutenio Palladium Palladium

Paladio