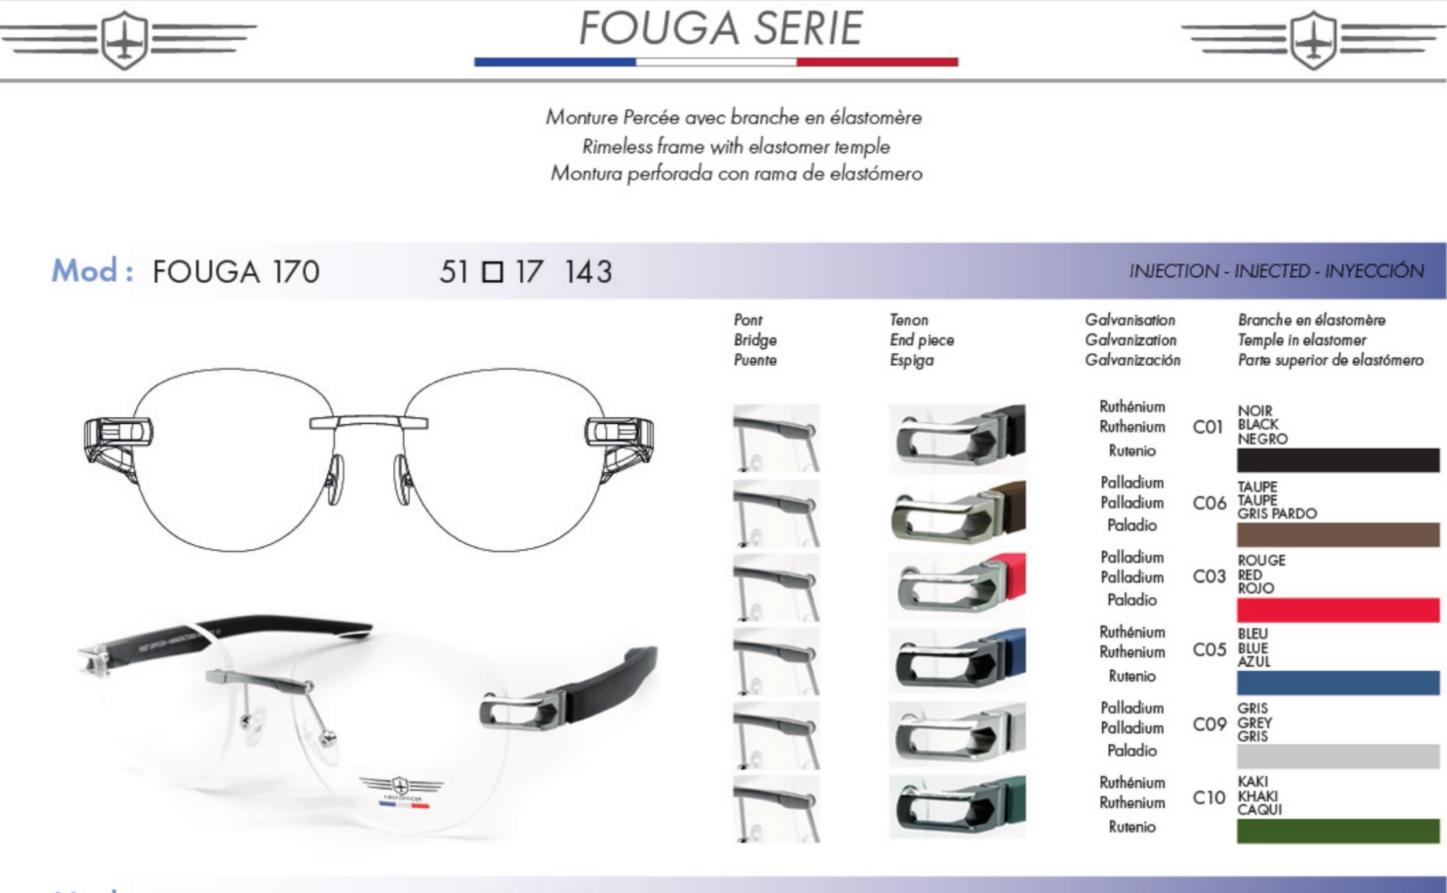

## FOUGA SERIE

Monture percée, branches en élastomère.

Mod: FOUGA 171 53 17 143 INJECTION - INJECTED - INVECCIÓN Galvanisation Branche en élastomère Pont Tenon Bridge Galvanization End piece Temple in elastomer Parte superior de elastómero Galvanización Puente Espiga Ruthénium NOIR BLACK NEGRO C01 Ruthenium ED Œ Rutenio

| IYECCIÓN                      |
|-------------------------------|
| tomère<br>mer<br>e elastómero |
|                               |
|                               |
|                               |
|                               |
|                               |
|                               |
| tomèi<br>mer                  |

|                                                  |                              | Palladium<br>Palladium CO3                                                                                                                                                                | TAUPE<br>TAUPE<br>GRIS PARDO<br>ROUGE<br>RED<br>ROJO                                                 |
|--------------------------------------------------|------------------------------|-------------------------------------------------------------------------------------------------------------------------------------------------------------------------------------------|------------------------------------------------------------------------------------------------------|
|                                                  |                              | Paladio<br>Ruthénium<br>Ruthenium CO5<br>Rutenio<br>Palladium<br>Palladium CO9<br>Paladio                                                                                                 | BLEU<br>BLUE<br>AZUL<br>GRIS                                                                         |
| Mod : FOUGA 175 60 17<br>Mod : FOUGA 175 M 51 17 | Tenon<br>End piece<br>Espiga | INJECTION -<br>Galvanisation<br>Galvanization<br>Galvanización                                                                                                                            | INJECTED - INYECCIÓN<br>Branche en élastomère<br>Temple in elastomer<br>Parte superior de elastómero |
|                                                  |                              | Rutenio<br>Palladium<br>Palladium<br>Paladio<br>Palladium<br>Palladium<br>Paladio<br>Ruthénium<br>Ruthenium<br>Ruthenium<br>Palladium<br>Palladium<br>Palladium<br>Palladium<br>Palladium | ROJO<br>BLEU<br>BLUE<br>AZUL<br>GRIS                                                                 |

Bridge

Puente

Pont

Bridge

Puente

End piece

Espiga

Galvanisation Galvanization Galvanización