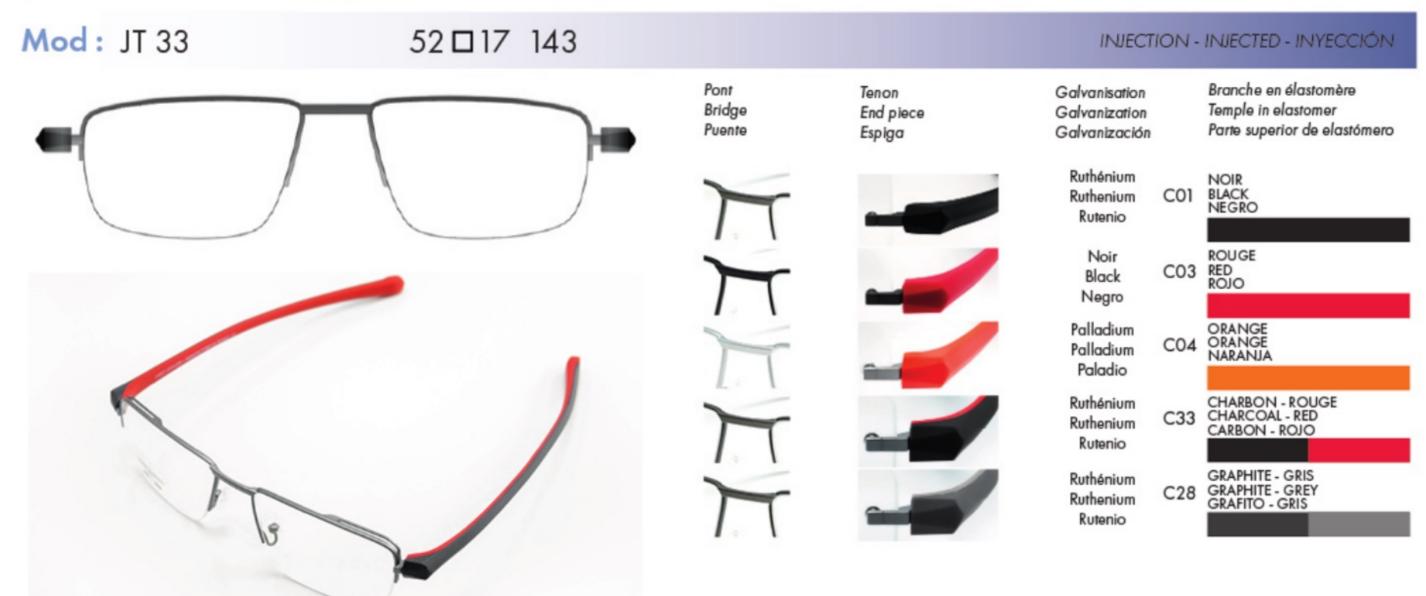

### JET A1 SERIE

Monture percée, branches en élastomère.

" Everywhere for every man..."

| Mod: JT11 | 52 🗆 18 143 |                          |                              | INJECTION                                       | I - INJECTED - INYECCIÓN                                                     |
|-----------|-------------|--------------------------|------------------------------|-------------------------------------------------|------------------------------------------------------------------------------|
|           |             | Pont<br>Bridge<br>Puente | Tenon<br>End piece<br>Espiga | Galvanisation<br>Galvanization<br>Galvanización | Branche en élastomère<br>Temple in elastomer<br>Parte superior de elastómero |
|           |             |                          |                              | Ruthénium<br>Ruthenium C3<br>Rutenio            | CHARBON - ROUGE<br>CHARCOAL - RED<br>CARBON - ROJO                           |
|           |             |                          |                              | Palladium<br>Palladium C2<br>Paladio            | NARANJA - GRAFITO                                                            |
|           |             |                          |                              | Palladium<br>Palladium C3<br>Paladio            | BLEU DENIM - CARAMEL<br>O DENIM BLUE - CARAMEL<br>AZUL VACQUERO - CARAMELO   |
|           | 2           |                          | _                            | Ruthénium<br>Ruthenium C2<br>Rutenio            | GRAPHITE - GRIS<br>GRAPHITE - GREY<br>GRAFITO - GRIS                         |
|           | 6           |                          |                              |                                                 |                                                                              |
|           |             |                          |                              |                                                 |                                                                              |

| Palladium<br>Palladium<br>Paladio | C02 | SABLE<br>SAND<br>ARENA                                                  |
|-----------------------------------|-----|-------------------------------------------------------------------------|
| Noir<br>Black<br>Negro            | C03 | ROUGE<br>RED<br>ROJO                                                    |
| Palladium<br>Palladium<br>Paladio | C30 | BLEU DENIM - CARAMEL<br>DENIM BLUE - CARAMEL<br>AZUL VAQUERO - CARAMELO |
| Palladium<br>Palladium<br>Paladio | C22 | ORANGE - GRIS<br>ORANGE - GREY<br>NARANJA - GRIS                        |