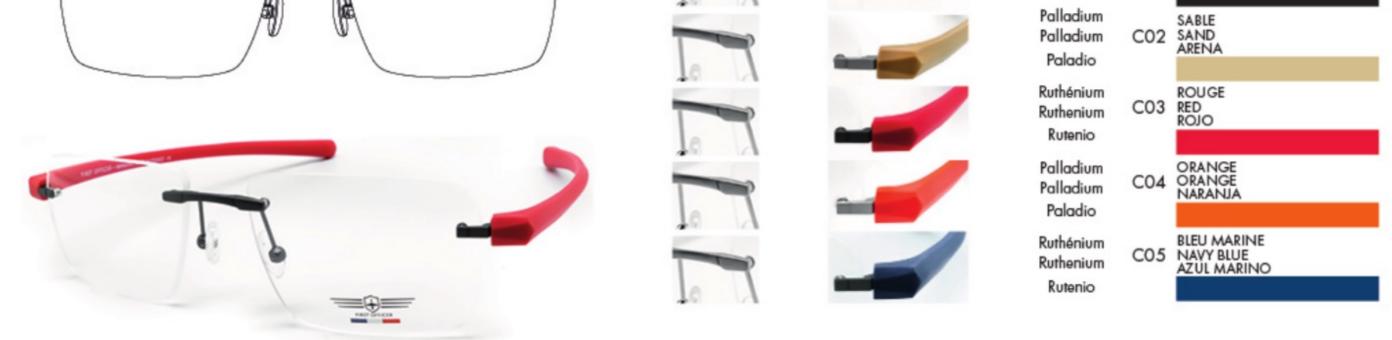

| Palladium<br>Palladium<br>Paladio | C02 | SABLE<br>SAND<br>ARENA                                                  |
|-----------------------------------|-----|-------------------------------------------------------------------------|
| Noir<br>Black<br>Negro            | C03 | ROUGE<br>RED<br>ROJO                                                    |
| Palladium<br>Palladium<br>Paladio | C30 | BLEU DENIM - CARAMEL<br>DENIM BLUE - CARAMEL<br>AZUL VAQUERO - CARAMELO |
| Palladium<br>Palladium<br>Paladio | C22 | ORANGE - GRIS<br>ORANGE - GREY<br>NARANJA - GRIS                        |