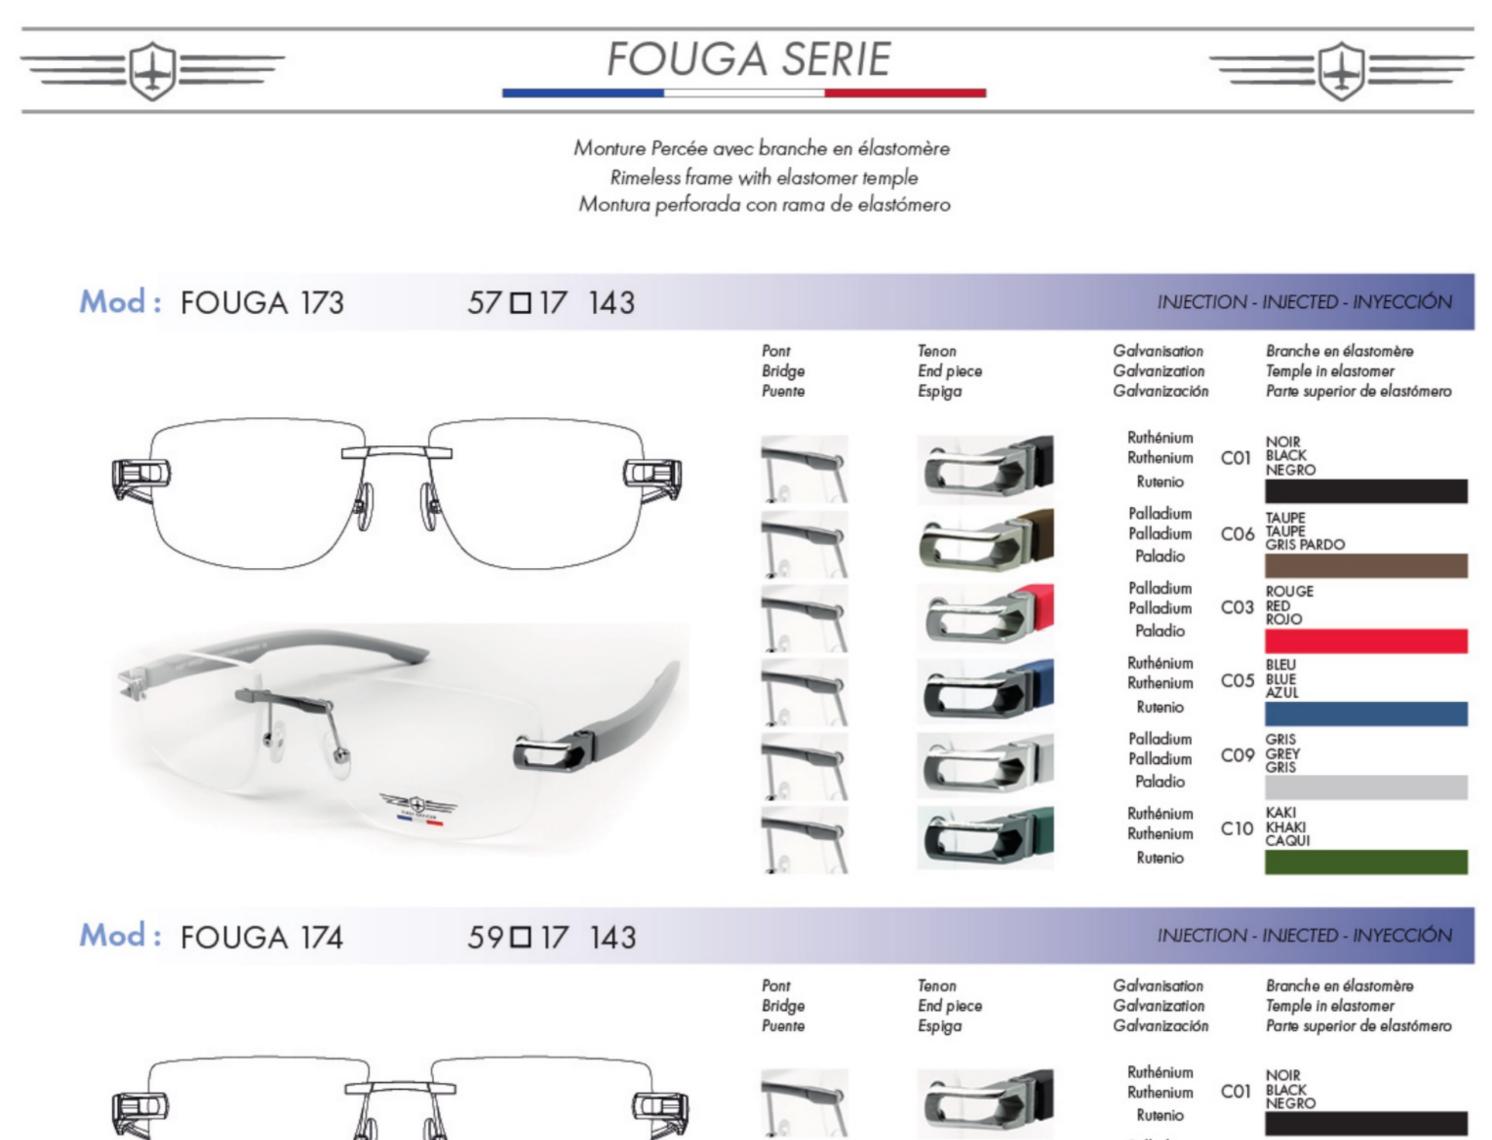

## FOUGA SERIE

Monture percée, branches en élastomère.

Mod: FOUGA 171 53 17 143 INJECTION - INJECTED - INVECCIÓN Galvanisation Branche en élastomère Pont Tenon Bridge Galvanization End piece Temple in elastomer Parte superior de elastómero Galvanización Puente Espiga Ruthénium NOIR BLACK NEGRO C01 Ruthenium ED Œ Rutenio