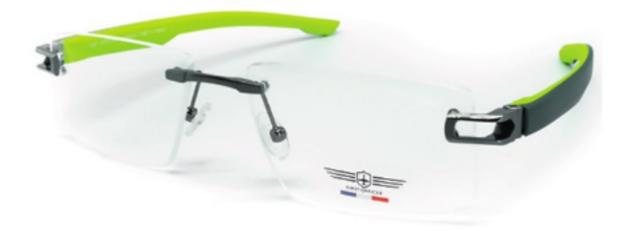

| Tenon<br>End piece<br>Espiga |
|------------------------------|
|                              |

NOIR - ROUGE BLACK - RED NEGRO - ROJO **ORANGE - GRIS** ORANGE - GREY NARANJA - GRIS C23

C24

VERT DUCK - VERT ACIDE DUCK GREEN - ACID GREEN VERDE PATO - VERDI ACIDO TERRE - CARAMEL BROWN - CARAMEL MARRON - CARAMELO