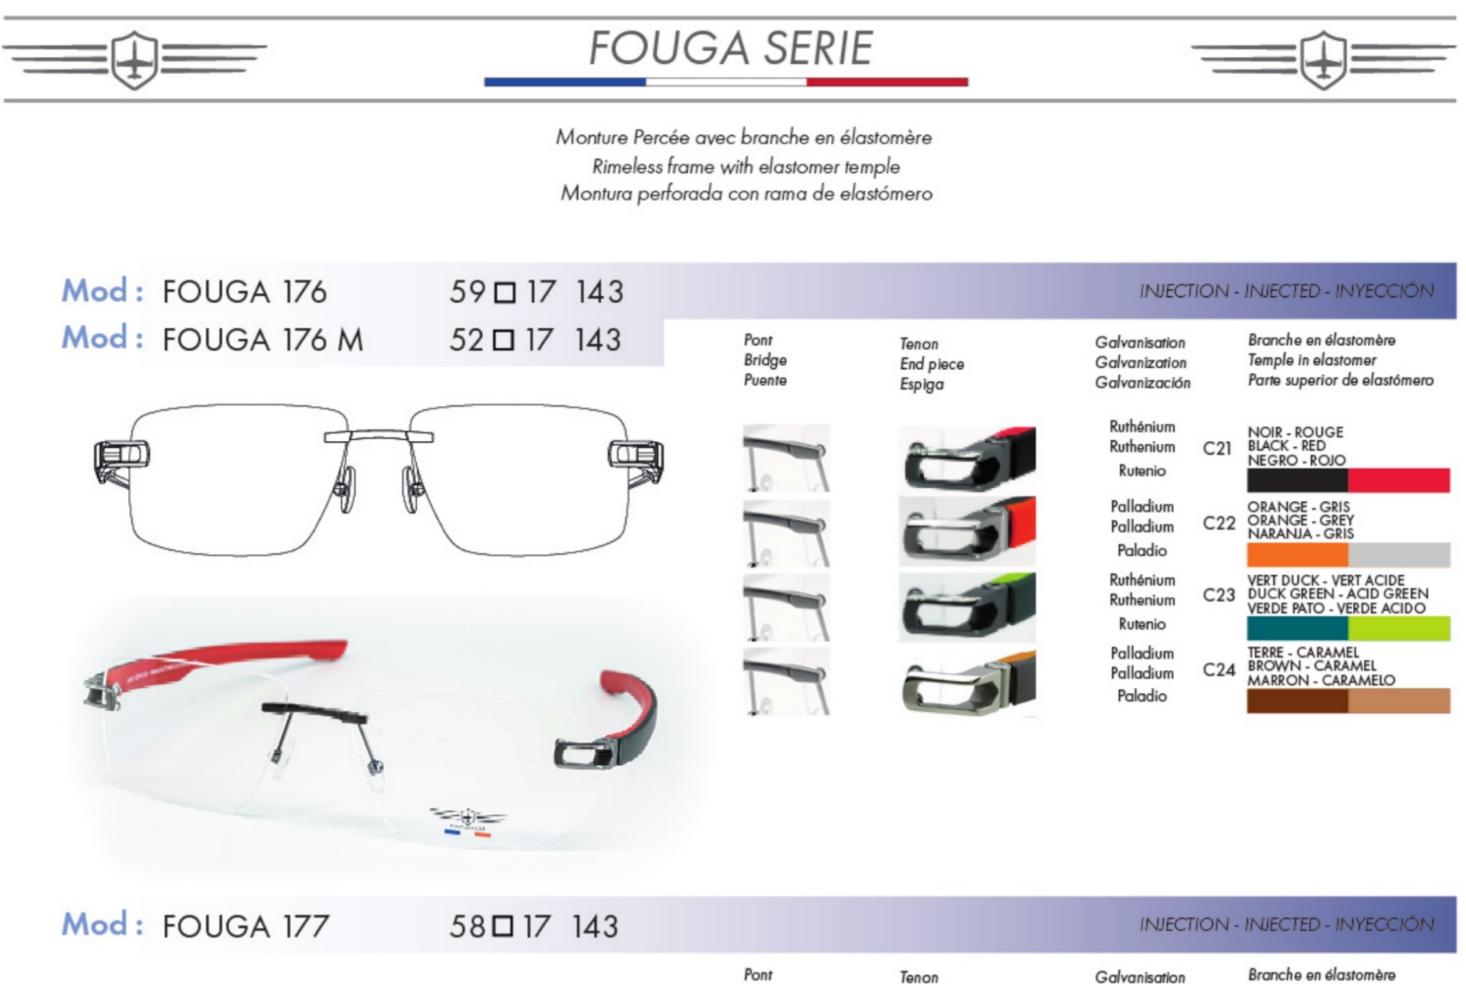

Ruthénium

Ruthenium

Branche en élastomère Temple in elastomer Parte superior de elastómero

NOIR - ROUGE C21

BLACK - RED NEGRO - ROJO

INJECTION - INJECTED - INVECCIÓN

Mod: FOUGA 178 Mod: FOUGA 178 M

56 17 143 52 🗆 17 143

| Tenon<br>End piece<br>Espiga |
|------------------------------|
|                              |

NOIR - ROUGE BLACK - RED NEGRO - ROJO **ORANGE - GRIS** ORANGE - GREY NARANJA - GRIS C23

C24

VERT DUCK - VERT ACIDE DUCK GREEN - ACID GREEN VERDE PATO - VERDI ACIDO TERRE - CARAMEL BROWN - CARAMEL MARRON - CARAMELO