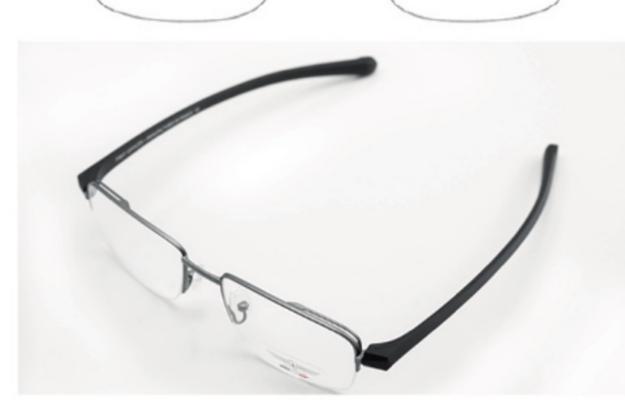

### JET A1 SERIE

Monture percée, branches en élastomère.

" Everywhere for every man..."

| Mod: JT11 | 52 🗆 18 143 |                          |                              | INJECTION                                       | I - INJECTED - INYECCIÓN                                                     |
|-----------|-------------|--------------------------|------------------------------|-------------------------------------------------|------------------------------------------------------------------------------|
|           |             | Pont<br>Bridge<br>Puente | Tenon<br>End piece<br>Espiga | Galvanisation<br>Galvanization<br>Galvanización | Branche en élastomère<br>Temple in elastomer<br>Parte superior de elastómero |
|           |             |                          |                              | Ruthénium<br>Ruthenium C3<br>Rutenio            | CHARBON - ROUGE<br>CHARCOAL - RED<br>CARBON - ROJO                           |
|           |             |                          |                              | Palladium<br>Palladium C2<br>Paladio            | NARANJA - GRAFITO                                                            |
|           |             |                          |                              | Palladium<br>Palladium C3<br>Paladio            | BLEU DENIM - CARAMEL<br>O DENIM BLUE - CARAMEL<br>AZUL VACQUERO - CARAMELO   |
|           | 2           |                          | _                            | Ruthénium<br>Ruthenium C2<br>Rutenio            | GRAPHITE - GRIS<br>GRAPHITE - GREY<br>GRAFITO - GRIS                         |
|           | 6           |                          |                              |                                                 |                                                                              |
|           |             |                          |                              |                                                 |                                                                              |

| Palladium<br>Palladium<br>Paladio | C02 | SABLE<br>SAND<br>ARENA                                                  |
|-----------------------------------|-----|-------------------------------------------------------------------------|
| Noir<br>Black<br>Negro            | C03 | ROUGE<br>RED<br>ROJO                                                    |
| Palladium<br>Palladium<br>Paladio | C30 | BLEU DENIM - CARAMEL<br>DENIM BLUE - CARAMEL<br>AZUL VAQUERO - CARAMELO |
| Palladium<br>Palladium<br>Paladio | C22 | ORANGE - GRIS<br>ORANGE - GREY<br>NARANJA - GRIS                        |