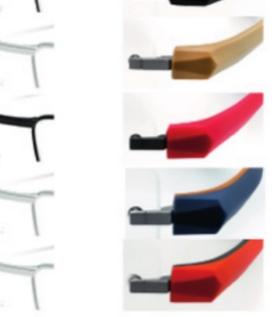

### JET A1 SERIE

Monture percée, branches en élastomère.

" Everywhere for every man..."

| Mod: JT11 | 52 🗆 18 143 |                          |                              | INJECTION                                       | I - INJECTED - INYECCIÓN                                                     |
|-----------|-------------|--------------------------|------------------------------|-------------------------------------------------|------------------------------------------------------------------------------|
|           |             | Pont<br>Bridge<br>Puente | Tenon<br>End piece<br>Espiga | Galvanisation<br>Galvanization<br>Galvanización | Branche en élastomère<br>Temple in elastomer<br>Parte superior de elastómero |
|           |             |                          |                              | Ruthénium<br>Ruthenium C3<br>Rutenio            | CHARBON - ROUGE<br>CHARCOAL - RED<br>CARBON - ROJO                           |
|           |             |                          |                              | Palladium<br>Palladium C2<br>Paladio            | NARANJA - GRAFITO                                                            |
|           |             |                          |                              | Palladium<br>Palladium C3<br>Paladio            | BLEU DENIM - CARAMEL<br>O DENIM BLUE - CARAMEL<br>AZUL VACQUERO - CARAMELO   |
|           | 2           |                          | _                            | Ruthénium<br>Ruthenium C2<br>Rutenio            | GRAPHITE - GRIS<br>GRAPHITE - GREY<br>GRAFITO - GRIS                         |
|           | 6           |                          |                              |                                                 |                                                                              |
|           |             |                          |                              |                                                 |                                                                              |

| Palladium<br>Palladium<br>Paladio | C02 | SABLE<br>SAND<br>ARENA                                                  |
|-----------------------------------|-----|-------------------------------------------------------------------------|
| Noir<br>Black<br>Negro            | C03 | ROUGE<br>RED<br>ROJO                                                    |
| Palladium<br>Palladium<br>Paladio | C30 | BLEU DENIM - CARAMEL<br>DENIM BLUE - CARAMEL<br>AZUL VAQUERO - CARAMELO |
| Palladium<br>Palladium<br>Paladio | C22 | ORANGE - GRIS<br>ORANGE - GREY<br>NARANJA - GRIS                        |