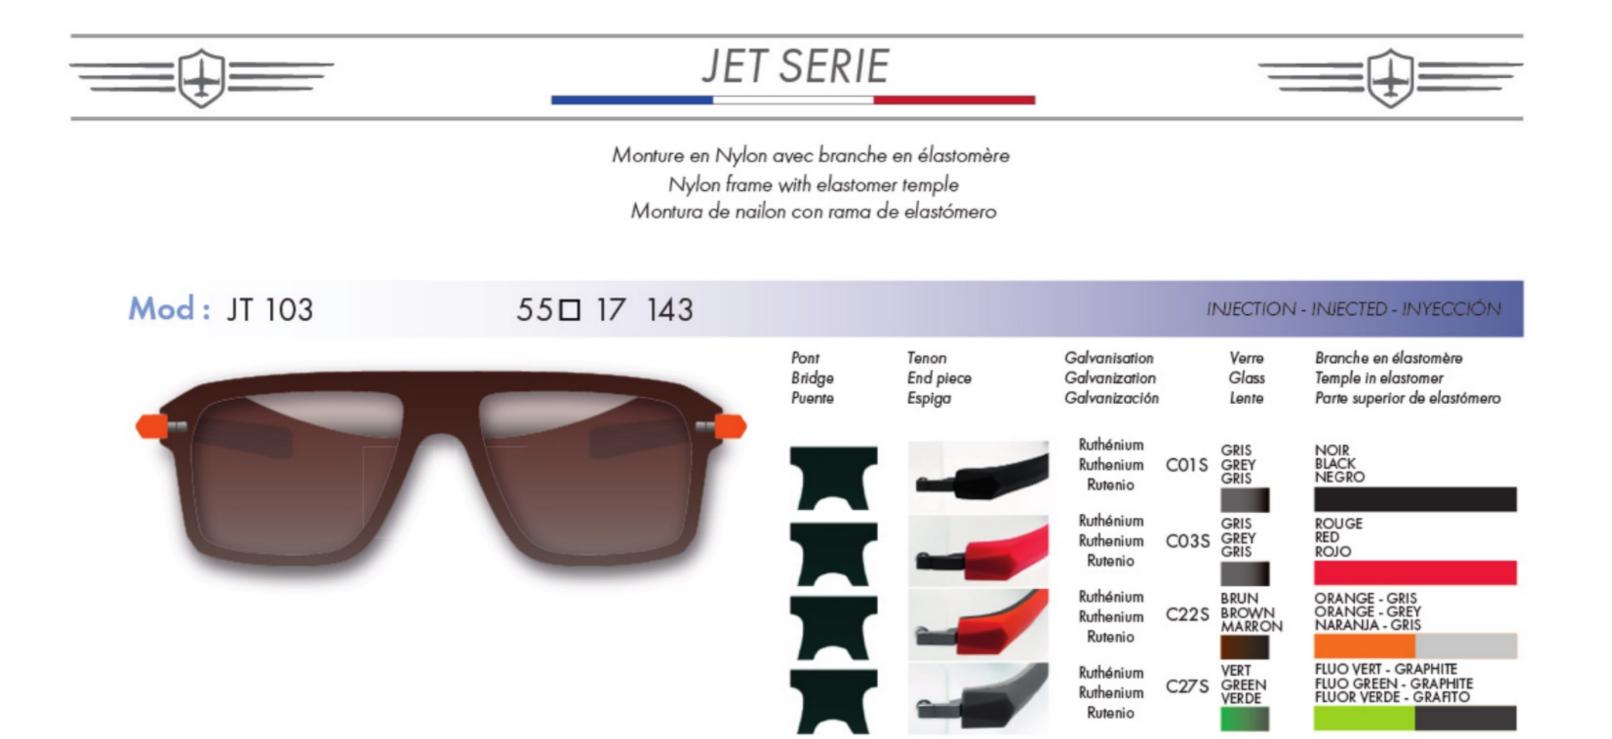

| C02 | SABLE<br>SAND<br>ARENA                                                  |
|-----------------------------------|-----|-------------------------------------------------------------------------|
| Noir<br>Black<br>Negro            | C03 | ROUGE<br>RED<br>ROJO                                                    |
| Palladium<br>Palladium<br>Paladio | C30 | BLEU DENIM - CARAMEL<br>DENIM BLUE - CARAMEL<br>AZUL VAQUERO - CARAMELO |
| Palladium<br>Palladium<br>Paladio | C22 | ORANGE - GRIS<br>ORANGE - GREY<br>NARANJA - GRIS                        |









# MASQUE SOLAIRE SERIE NYLON



FIRST OFFICER

" Everywhere for every man..."



#### MASQUE SOLAIRE NYLON



Monture en Nylon avec branche en élastomère Nylon frame with elastomer temple Montura de nailon con rama de elastómero











" Everywhere for every man..."

Made in France