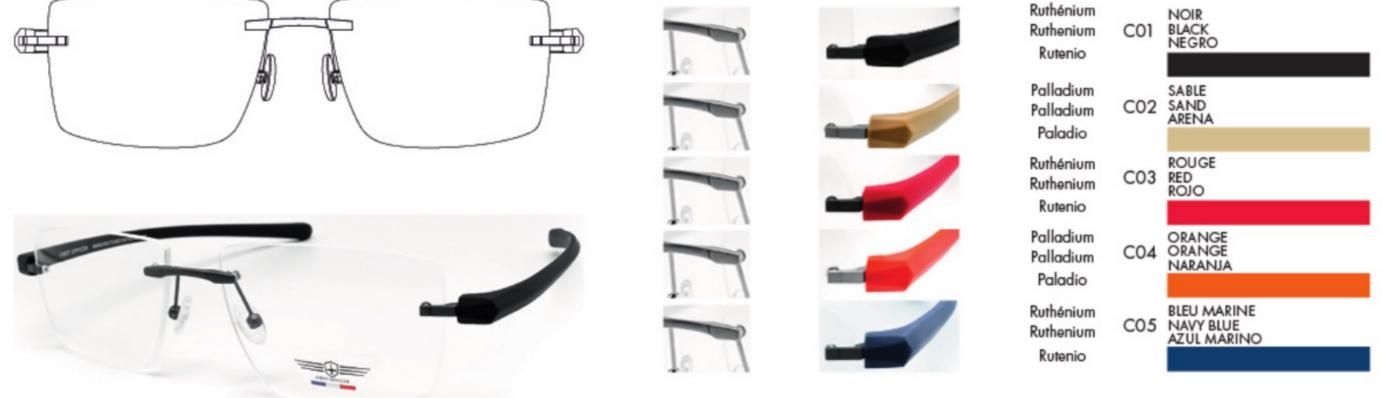

### JET A1 SERIE

Monture percée, branches en élastomère.

" Everywhere for every man..."

| Mod: JT11 | 52 🗆 18 143 |                          |                              | INJECTION                                       | I - INJECTED - INYECCIÓN                                                     |
|-----------|-------------|--------------------------|------------------------------|-------------------------------------------------|------------------------------------------------------------------------------|
|           |             | Pont<br>Bridge<br>Puente | Tenon<br>End piece<br>Espiga | Galvanisation<br>Galvanization<br>Galvanización | Branche en élastomère<br>Temple in elastomer<br>Parte superior de elastómero |
|           |             |                          |                              | Ruthénium<br>Ruthenium C3<br>Rutenio            | CHARBON - ROUGE<br>CHARCOAL - RED<br>CARBON - ROJO                           |
|           |             |                          |                              | Palladium<br>Palladium C2<br>Paladio            | NARANJA - GRAFITO                                                            |
|           |             |                          |                              | Palladium<br>Palladium C3<br>Paladio            | BLEU DENIM - CARAMEL<br>O DENIM BLUE - CARAMEL<br>AZUL VACQUERO - CARAMELO   |
|           | 2           |                          | _                            | Ruthénium<br>Ruthenium C2<br>Rutenio            | GRAPHITE - GRIS<br>GRAPHITE - GREY<br>GRAFITO - GRIS                         |
|           | 6           |                          |                              |                                                 |                                                                              |
|           |             |                          |                              |                                                 |                                                                              |

| Palladium<br>Palladium<br>Paladio | C02 | SABLE<br>SAND<br>ARENA                                                  |
|-----------------------------------|-----|-------------------------------------------------------------------------|
| Noir<br>Black<br>Negro            | C03 | ROUGE<br>RED<br>ROJO                                                    |
| Palladium<br>Palladium<br>Paladio | C30 | BLEU DENIM - CARAMEL<br>DENIM BLUE - CARAMEL<br>AZUL VAQUERO - CARAMELO |
| Palladium<br>Palladium<br>Paladio | C22 | ORANGE - GRIS<br>ORANGE - GREY<br>NARANJA - GRIS                        |