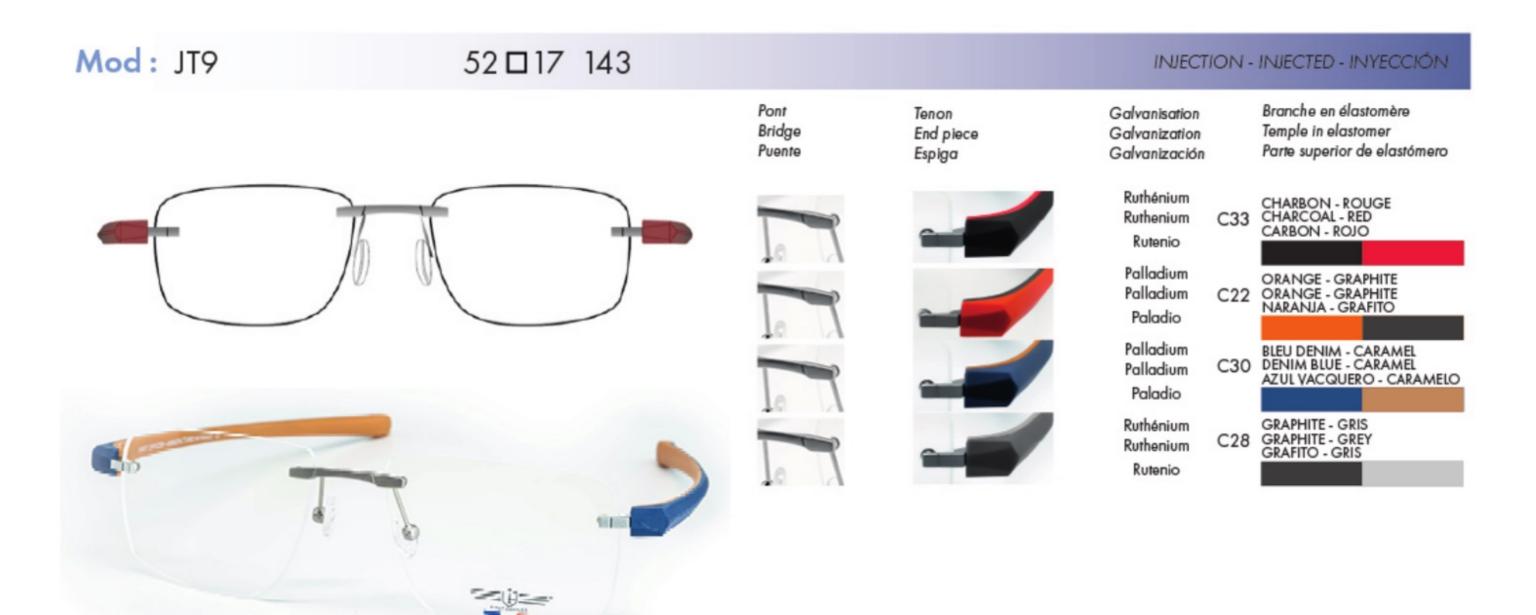

### JET A1 SERIE

Monture percée, branches en élastomère.

" Everywhere for every man..."

| Mod: JT11 | 52 🗆 18 143 |                          |                              | INJECTION                                       | I - INJECTED - INYECCIÓN                                                     |
|-----------|-------------|--------------------------|------------------------------|-------------------------------------------------|------------------------------------------------------------------------------|
|           |             | Pont<br>Bridge<br>Puente | Tenon<br>End piece<br>Espiga | Galvanisation<br>Galvanization<br>Galvanización | Branche en élastomère<br>Temple in elastomer<br>Parte superior de elastómero |
|           |             |                          |                              | Ruthénium<br>Ruthenium C3<br>Rutenio            | CHARBON - ROUGE<br>CHARCOAL - RED<br>CARBON - ROJO                           |
|           |             |                          |                              | Palladium<br>Palladium C2<br>Paladio            | NARANJA - GRAFITO                                                            |
|           |             |                          |                              | Palladium<br>Palladium C3<br>Paladio            | BLEU DENIM - CARAMEL<br>O DENIM BLUE - CARAMEL<br>AZUL VACQUERO - CARAMELO   |
|           | 2           |                          | _                            | Ruthénium<br>Ruthenium C2<br>Rutenio            | GRAPHITE - GRIS<br>GRAPHITE - GREY<br>GRAFITO - GRIS                         |
|           | 6           |                          |                              |                                                 |                                                                              |
|           |             |                          |                              |                                                 |                                                                              |