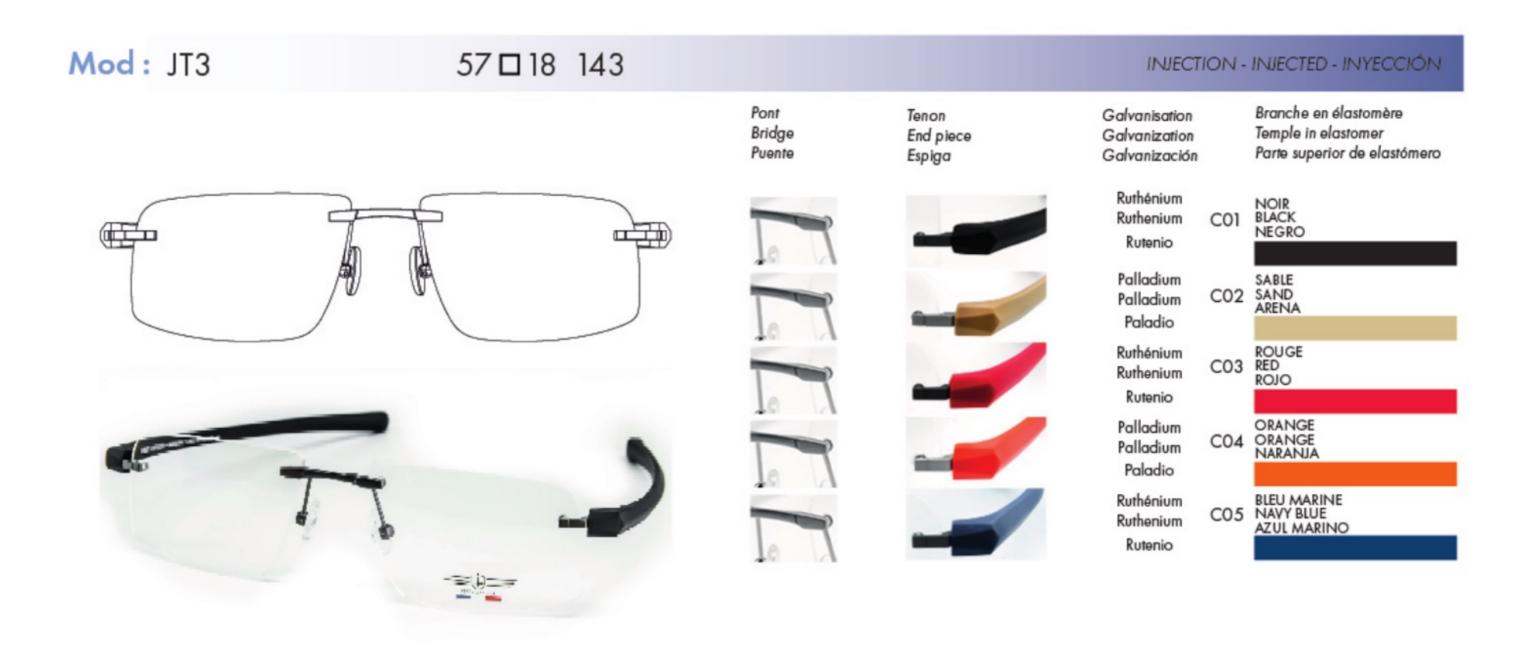

### JET A1 SERIE

Monture percée, branches en élastomère.

" Everywhere for every man..."

| Mod: JT11 | 52 🗆 18 143 |                          |                              | INJECTION                                       | I - INJECTED - INYECCIÓN                                                     |
|-----------|-------------|--------------------------|------------------------------|-------------------------------------------------|------------------------------------------------------------------------------|
|           |             | Pont<br>Bridge<br>Puente | Tenon<br>End piece<br>Espiga | Galvanisation<br>Galvanization<br>Galvanización | Branche en élastomère<br>Temple in elastomer<br>Parte superior de elastómero |
|           |             |                          |                              | Ruthénium<br>Ruthenium C3<br>Rutenio            | CHARBON - ROUGE<br>CHARCOAL - RED<br>CARBON - ROJO                           |
|           |             |                          |                              | Palladium<br>Palladium C2<br>Paladio            | NARANJA - GRAFITO                                                            |
|           |             |                          |                              | Palladium<br>Palladium C3<br>Paladio            | BLEU DENIM - CARAMEL<br>O DENIM BLUE - CARAMEL<br>AZUL VACQUERO - CARAMELO   |
|           | 2           |                          | _                            | Ruthénium<br>Ruthenium C2<br>Rutenio            | GRAPHITE - GRIS<br>GRAPHITE - GREY<br>GRAFITO - GRIS                         |
|           | 6           |                          |                              |                                                 |                                                                              |
|           |             |                          |                              |                                                 |                                                                              |