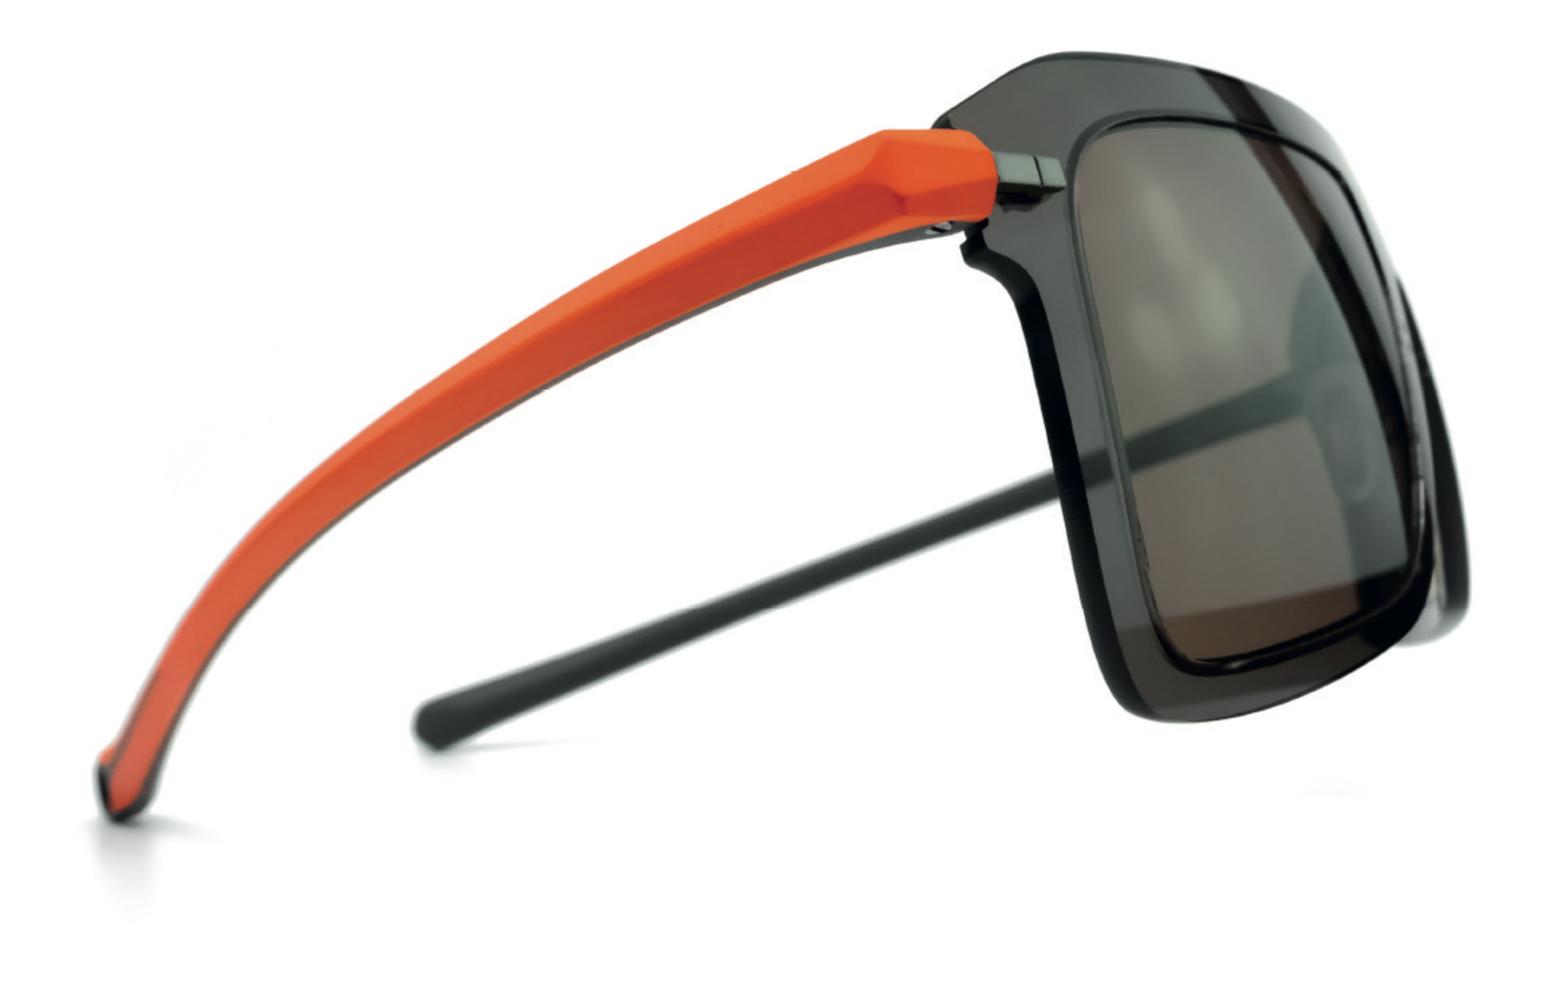

# MASQUE SOLAIRE SERIE NYLON

FIRST OFFICER

" Everywhere for every man..."

#### MASQUE SOLAIRE NYLON

Monture en Nylon avec branche en élastomère Nylon frame with elastomer temple Montura de nailon con rama de elastómero

" Everywhere for every man..."

Made in France